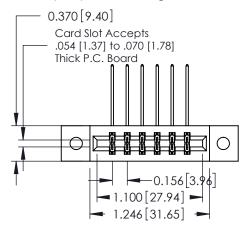

## **Mounting Option**

02-.128 (3.25) Dia. Mounting Holes



## **Contact Detail**

559-90 Degree Bend (Code 541 Contacts) .156 [3.96] Contact Spacing x .200 [5.08] Row Spacing THIS IS A C.A.D. GENERATED DRAWING DO NOT MAKE MANUAL REVISIONS TO MASTER.



ISSUE NUMBER ORIGINAL

0.330 [8.38] Card Slot 0.160 [4.06] Point of Contact

## EDRG 0.250[6.35] 0.600 [15.24]

## **See Accompanying Pages for:**

- **Contact Bend Details**
- **Mounting Options**

| 337 / 387 Series Card Edge Connector |
|--------------------------------------|
| Part Number: 387-012-559-202         |



**EDAC INC** TORONTO, ONTARIO CANADA

THESE DRAWINGS AND SPECIFICATIONS ARE THE PROPERTY OF EDAC INC.,AND SHALL NOT BE REPRODUCED,OR COPIED OR USED AS THE BASIS FOR THE MANUFACTURE OR SALE OF APPARATUS WITHOUT WRITTEN PERMISSION.

| ACAD REFERENCE NO. | 337 ENG MASTER   |