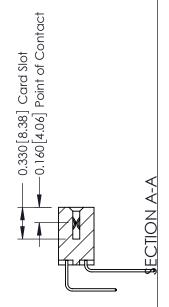

ISSUE NUMBER

ORIGINAL

1

| 337 / 387 Series Card Edge                                            | ACAD REFERENCE NO.                                                                                                                                                                              | 337 ENG MASTER |                  |               |
|-----------------------------------------------------------------------|-------------------------------------------------------------------------------------------------------------------------------------------------------------------------------------------------|----------------|------------------|---------------|
| Contact Bend Detail                                                   |                                                                                                                                                                                                 | DRAWN: J.LEE   | DATE: OCT. 06/09 |               |
|                                                                       |                                                                                                                                                                                                 | CHECKED:       | DATE:            |               |
| EDAC INC TORONTO, ONTARIO CANADA YOUR CONNECTION TO QUALITY & SERVICE | THESE DRAWINGS AND SPECIFICATIONS ARE THE PROPERTY OF EDAC INC.,AND SHALL NOT BE REPRODUCED,OR COPIED OR USED AS THE BASIS FOR THE MANUFACTURE OR SALE OF APPARATUS WITHOUT WRITTEN PERMISSION. | SCALE: NTS     | SHEET            | 2 <b>OF</b> 3 |
|                                                                       |                                                                                                                                                                                                 | DRAWING NUMBER |                  | ISSUE         |
|                                                                       |                                                                                                                                                                                                 | 337 Assembly   |                  | 1             |