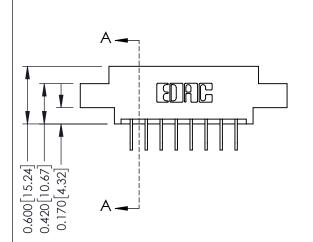

**Mounting Option** 

04-.156 (3.96) Dia. Mounting Holes

**Contact Detail** 

558-90 Degree Bend (Code 541 Contacts)

.156 [3.96] Contact Spacing x .200 [5.08] Row Spacing

THIS IS A C.A.D. GENERATED DRAWING DO NOT MAKE MANUAL REVISIONS TO MASTER.