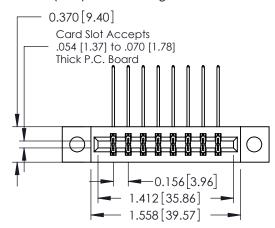

**Mounting Option** 

04-.156 (3.96) Dia. Mounting Holes

**Contact Detail** 

558-90 Degree Bend (Code 541 Contacts)

.156 [3.96] Contact Spacing x .200 [5.08] Row Spacing

THIS IS A C.A.D. GENERATED DRAWING DO NOT MAKE MANUAL REVISIONS TO MASTER.

ISSUE NUMBER

ORIGINAL

**See Accompanying Pages for:** 

- **Contact Bend Details**
- **Mounting Options**

337 / 387 Series Card Edge Connector Part Number: 387-016-558-804

**EDAC INC** TORONTO, ONTARIO CANADA