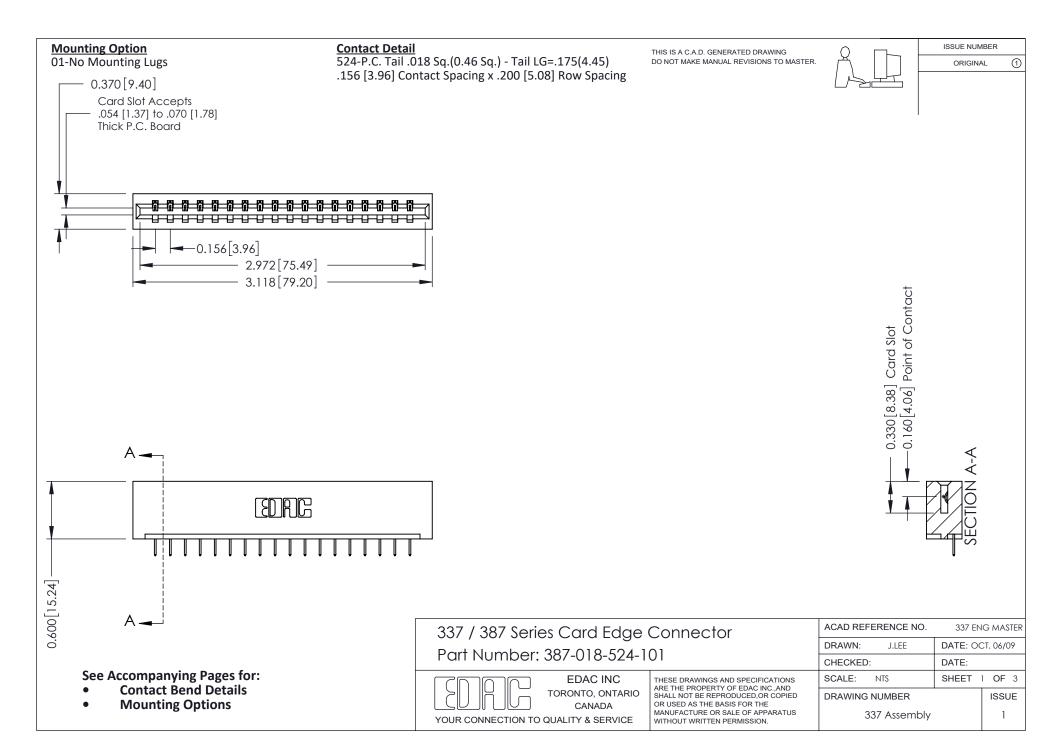

ISSUE NUMBER

ORIGINAL

1



| 337 / 387 Series Card Edge Connector<br>Contact Bend Detail           |                                                                                                                                                                                                  | ACAD REFERENCE NO. 337 E |                  | G MASTER      |
|-----------------------------------------------------------------------|--------------------------------------------------------------------------------------------------------------------------------------------------------------------------------------------------|--------------------------|------------------|---------------|
|                                                                       |