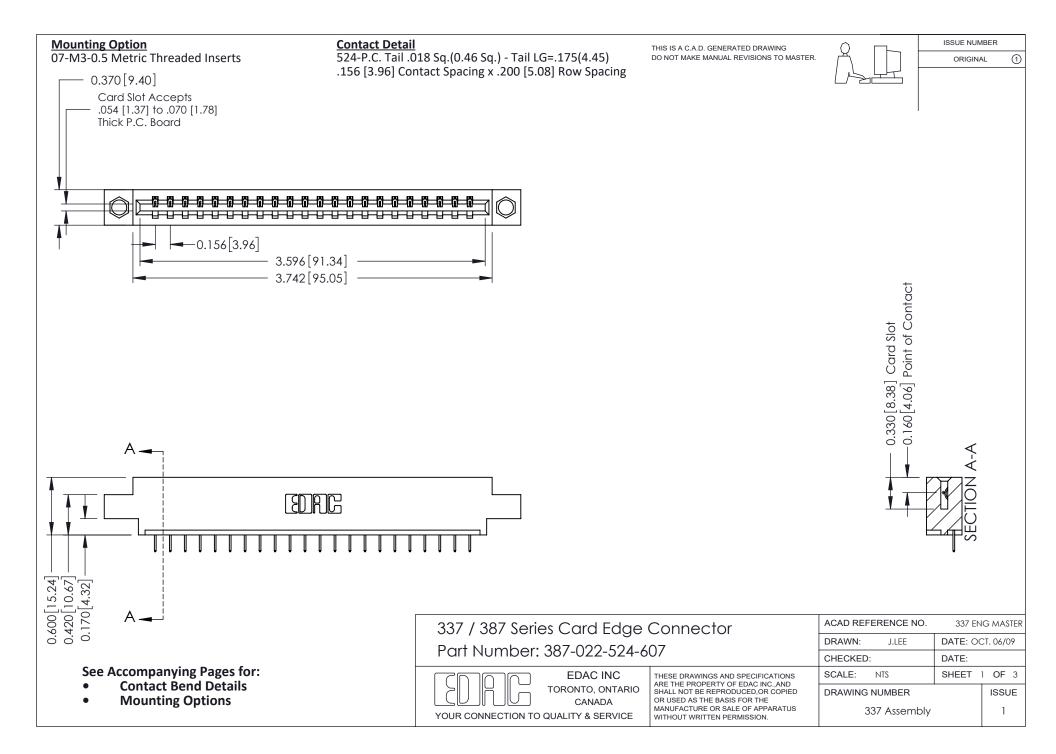

ISSUE NUMBER

ORIGINAL

1

| 337 / 387 Series Card Edge Connector<br>Contact Bend Detail           |                                                                                                                                                                                                  | ACAD REFERENCE NO. 337 E |                  | G MASTER      |
|-----------------------------------------------------------------------|--------------------------------------------------------------------------------------------------------------------------------------------------------------------------------------------------|--------------------------|------------------|---------------|
|                                                                       |                                                                                                                                                                                                  | DRAWN: J.LEE             | DATE: OCT. 06/09 |               |
|                                                                       |                                                                                                                                                                                                  | CHECKED: DATE:           |                  |               |
| EDAC INC TORONTO, ONTARIO CANADA YOUR CONNECTION TO QUALITY & SERVICE | THESE DRAWINGS AND SPECIFICATIONS ARE THE PROPERTY OF EDAC INC.,AND SHALL NOT BE REPRODUCED, OR COPIED OR USED AS THE BASIS FOR THE MANUFACTURE OR SALE OF APPARATUS WITHOUT WRITTEN PERMISSION. | SCALE: NTS               | SHEET            | 2 <b>OF</b> 3 |
|                                                                       |                                                                                                                                                                                                  | DRAWING NUMBER           |                  | ISSUE         |
|                                                                       |                                                                                                                                                                                                  | 337 Assembly             |                  | 1             |