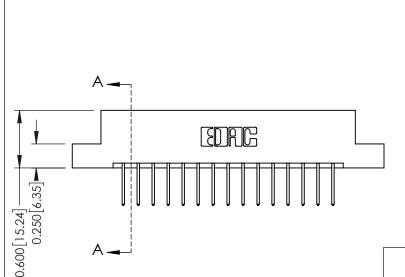

**Mounting Option Contact Detail** 02-.128 (3.25) Dia. Mounting Holes 523-P.C. Tail .025 Sq.(0.64 Sq.) - Tail LG=.390(9.91) .156 [3.96] Contact Spacing x .200 [5.08] Row Spacing - 0.370[9.40] Card Slot Accepts .054 [1.37] to .070 [1.78] Thick P.C. Board -0.156[3.96] 2.504 [63.60] 2.650 [67.31]

THIS IS A C.A.D. GENERATED DRAWING DO NOT MAKE MANUAL REVISIONS TO MASTER.

ISSUE NUMBER

ORIGINAL

1

0.160 [4.06] Point of Contact Card Slot 0.330 [8.38]

**See Accompanying Pages for:** 

- **Contact Bend Details**
- **Mounting Options**