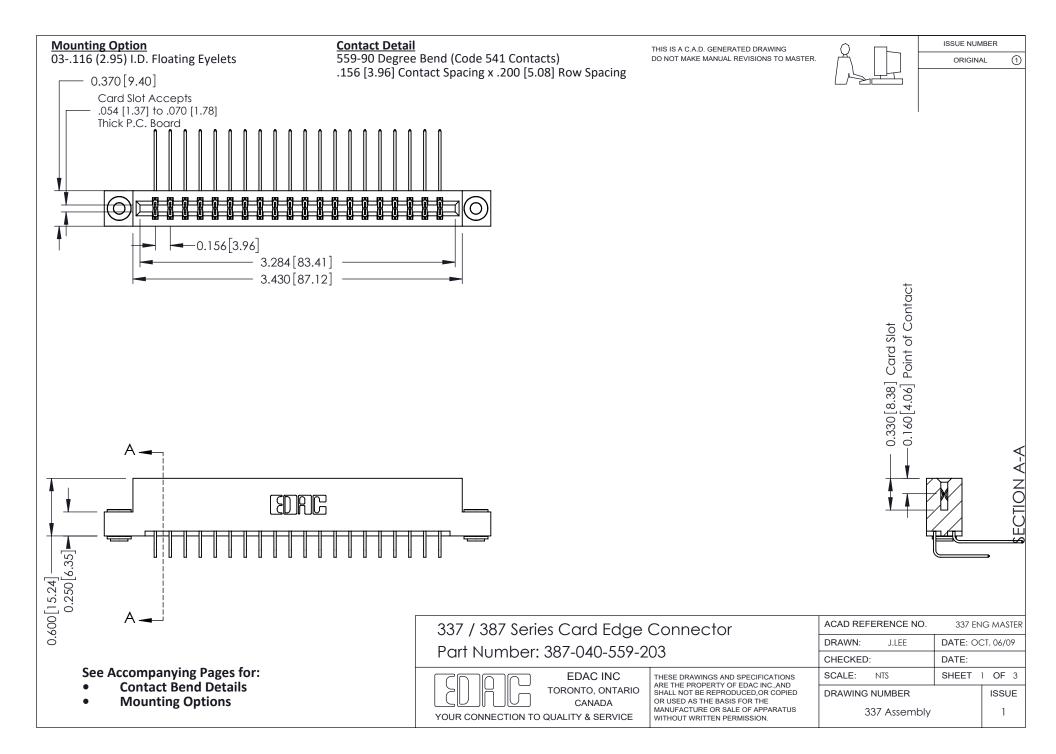

ISSUE NUMBER

ORIGINAL

1

| 337 / 387 Series Card Edge Connector<br>Contact Bend Detail           |                                                                                                                                                                                                  | ACAD REFERENCE NO. 337 E |                  | G MASTER      |
|-----------------------------------------------------------------------|--------------------------------------------------------------------------------------------------------------------------------------------------------------------------------------------------|--------------------------|------------------|---------------|
|                                                                       |                                                                                                                                                                                                  | DRAWN: J.LEE             | DATE: OCT. 06/09 |               |
|                                                                       |                                                                                                                                                                                                  | CHECKED:                 | CKED: DATE:      |               |
| EDAC INC TORONTO, ONTARIO CANADA YOUR CONNECTION TO QUALITY & SERVICE | THESE DRAWINGS AND SPECIFICATIONS ARE THE PROPERTY OF EDAC INC.,AND SHALL NOT BE REPRODUCED, OR COPIED OR USED AS THE BASIS FOR THE MANUFACTURE OR SALE OF APPARATUS WITHOUT WRITTEN PERMISSION. | SCALE: NTS               | SHEET            | 2 <b>OF</b> 3 |
|                                                                       |                                                                                                                                                                                                  | DRAWING NUMBER           |                  | ISSUE         |
|                                                                       |                                                                                                                                                                                                  | 337 Assembly             |                  | 1             |