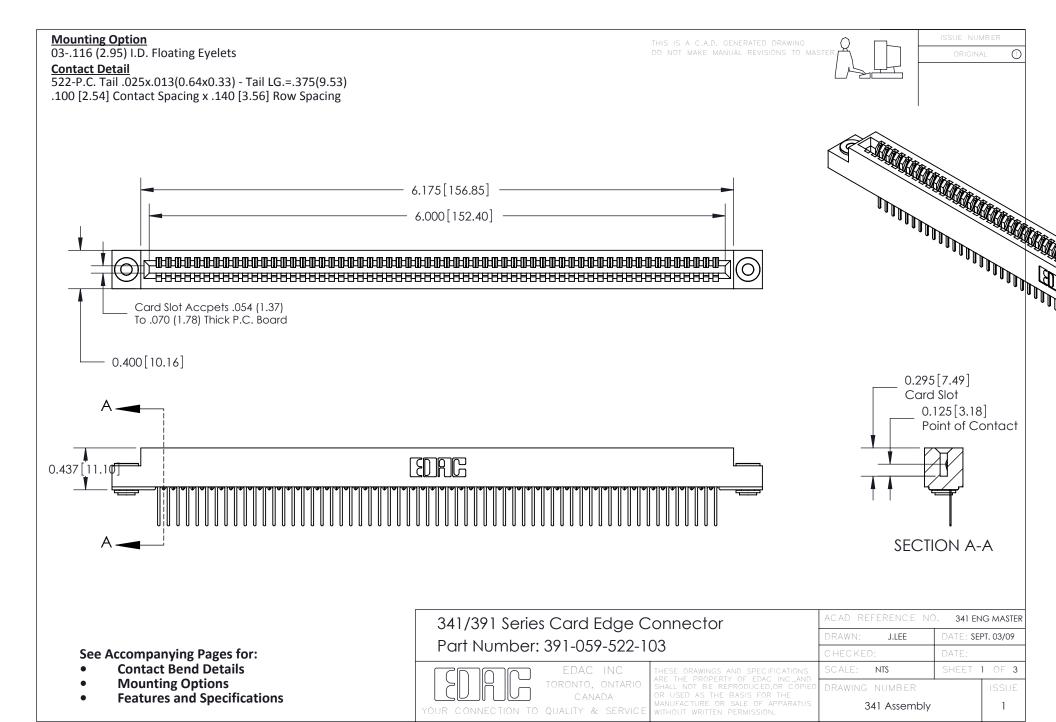

DRIGINAL

1

## **Bend Detail**







## **Mounting Options**



| 341/391 Series Card Edge Connector<br>Bend Detail and Mounting Options |                                                                                                                                                                                                | ACAD REFERENCE NO. 341 ENG MASTER |                          |        |  |
|------------------------------------------------------------------------|------------------------------------------------------------------------------------------------------------------------------------------------------------------------------------------------|-----------------------------------|--------------------------|--------|--|
|