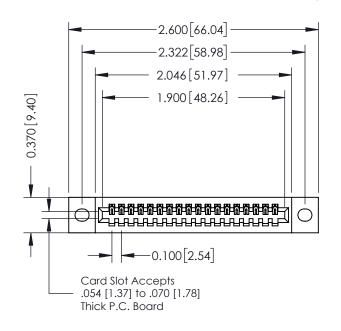

## **See Accompanying Pages for:**

- Contact Bend Details
- Mounting Options

| 342 / 392 Card Edge Connector<br>Part Number: 392-018-541-102 |                                                                                                                                                                                                | ACAD REFERENCE NO. 342 ENG MASTER |             |         |           |  |
|---------------------------------------------------------------|------------------------------------------------------------------------------------------------------------------------------------------------------------------------------------------------|-----------------------------------|-------------|---------|-----------|--|
|                                                               |                                                                                                                                                                                                | DRAWN:                            | J.LEE       | DATE: O | CT. 06/09 |  |
|                                                               |                                                                                                                                                                                                | CHECKED:                          |             | DATE:   |           |  |
| TORONTO, ONTARIO                                              | THESE DRAWINGS AND SPECIFICATIONS ARE THE PROPERTY OF EDAC INCAND SHALL NOT BE REPRODUCED, OR COPIED OR USED AS THE BASIS FOR THE MANUFACTURE OR SALE OF APPARATUS WITHOUT WRITTEN PERMISSION. | SCALE:                            | NTS         | SHEET   | 1 OF 3    |  |
|                                                               |                                                                                                                                                                                                | DRAWING                           | NUMBER      |         | ISSUE     |  |
|                                                               |                                                                                                                                                                                                | 3.                                | 42 Assembly |         | 1         |  |