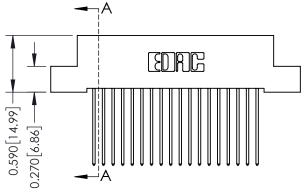

THIS IS A C.A.D. GENERATED DRAWING DO NOT MAKE MANUAL REVISIONS TO MASTER. ISSUE NUMBER

ORIGINAL

1

| 342 / 392 Series Card Edge Connector<br>Contact Bend Detail |                                                                                                                                                                                                 | ACAD REFERENCE NO. 342 ENG MASTER |             |                  |        |  |
|-------------------------------------------------------------|-------------------------------------------------------------------------------------------------------------------------------------------------------------------------------------------------|-----------------------------------|-------------|------------------|--------|--|
|                                                             |                                                                                                                                                                                                 | DRAWN:                            | J.LEE       | DATE: OCT. 06/09 |        |  |
|                                                             |                                                                                                                                                                                                 | CHECKED:                          |             | DATE:            |        |  |
| TORONTO, ONTARIO                                            | THESE DRAWINGS AND SPECIFICATIONS ARE THE PROPERTY OF EDAC INC.,AND SHALL NOT BE REPRODUCED,OR COPIED OR USED AS THE BASIS FOR THE MANUFACTURE OR SALE OF APPARATUS WITHOUT WRITTEN PERMISSION. | SCALE:                            | NTS         | SHEET :          | 2 OF 3 |  |
|                                                             |                                                                                                                                                                                                 | DRAWING                           | NUMBER      |                  | ISSUE  |  |
| YOUR CONNECTION TO QUALITY & SERVICE                        |                                                                                                                                                                                                 | 3                                 | 42 Assembly |                  | 1      |  |