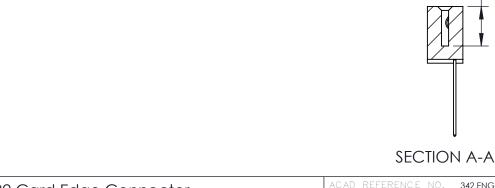

## **Contact Detail**

541-Wire Wrap .025 Sq.(0.64 Sq.) - Tail LG=.760(19.30) .100 [2.54] Contact Spacing x .200 [5.08] Row Spacing

THIS IS A C.A.D. GENERATED DRAWING

1220E MOMBER

ORIGINAL

0.410[10.41]

THIS IS A C.A.D. GENERATED DRAWING DO NOT MAKE MANUAL REVISIONS TO MASTER. ISSUE NUMBER

ORIGINAL

1

| 342 / 392 Series Card Edge Connector<br>Contact Bend Detail |                                                                                                                                                                                                 | ACAD REFERENCE NO. 342 ENG MASTER |             |                  |        |  |
|-------------------------------------------------------------|-------------------------------------------------------------------------------------------------------------------------------------------------------------------------------------------------|-----------------------------------|-------------|------------------|--------|--|
|                                                             |                                                                                                                                                                                                 | DRAWN:                            | J.LEE       | DATE: OCT. 06/09 |        |  |
|                                                             |                                                                                                                                                                                                 | CHECKED:                          |             | DATE:            |        |  |
| TORONTO, ONTARIO                                            | THESE DRAWINGS AND SPECIFICATIONS ARE THE PROPERTY OF EDAC INC.,AND SHALL NOT BE REPRODUCED,OR COPIED OR USED AS THE BASIS FOR THE MANUFACTURE OR SALE OF APPARATUS WITHOUT WRITTEN PERMISSION. | SCALE:                            | NTS         | SHEET :          | 2 OF 3 |  |
|                                                             |                                                                                                                                                                                                 | DRAWING                           | NUMBER      |                  | ISSUE  |  |
| YOUR CONNECTION TO QUALITY & SERVICE                        |                                                                                                                                                                                                 | 3                                 | 42 Assembly |                  | 1      |  |