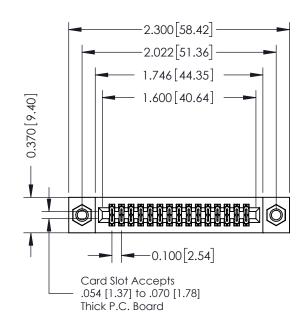

## **Contact Detail**

521-P.C. Tail .025 Sq.(0.64 Sq.) - Tail LG=.160(4.06) .100 [2.54] Contact Spacing x .200 [5.08] Row Spacing

## **See Accompanying Pages for:**

- **Contact Bend Details**
- **Mounting Options**

| 342 / 392 Card Edge Connector |
|-------------------------------|
| Part Number: 392-030-521-207  |

|   | ACAD REFERENCE NO | . 342 ENG MASTER |  |  |  |
|---|-------------------|------------------|--|--|--|
|   | DRAWN: J.LEE      | DATE: OCT. 06/09 |  |  |  |
|   | CHECKED:          | DATE:            |  |  |  |
|   | SCALE: NTS        | SHEET 1 OF 3     |  |  |  |
| ) | DRAWING NUMBER    | ISSUE            |  |  |  |