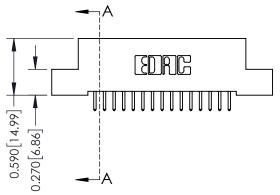

## 0.240 [6.10] Point of Contact 0.410[10.41] SECTION A-A

## **See Accompanying Pages for:**

- **Contact Bend Details**
- **Mounting Options**

| 342 / 392 Card Edge Connector |
|-------------------------------|
| Part Number: 392-030-521-207  |

|   | ACAD REFERENCE NO | . 342 ENG MASTER |  |  |  |
|---|-------------------|------------------|--|--|--|
|   | DRAWN: J.LEE      | DATE: OCT. 06/09 |  |  |  |
|   | CHECKED:          | DATE:            |  |  |  |
|   | SCALE: NTS        | SHEET 1 OF 3     |  |  |  |
| ) | DRAWING NUMBER    | ISSUE            |  |  |  |