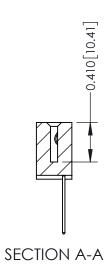

**Mounting Option** 01-No Mounting Lugs **Contact Detail** 

540-Wire Wrap .025 Sq.(0.64 Sq.) - Tail LG=.570(14.48) .100 [2.54] Contact Spacing x .200 [5.08] Row Spacing

THIS IS A C.A.D. GENERATED DRAWING DO NOT MAKE MANUAL REVISIONS TO MASTER

ISSUE NUMBER

ORIGINAL

1

| 342 / 392 Card Edge Connector<br>Mounting Options |                                                                                                                                                                                               | ACAD REFERENCE NO. 342 ENG MASTER |                         |        |  |  |
|---------------------------------------------------|-----------------------------------------------------------------------------------------------------------------------------------------------------------------------------------------------|-----------------------------------|-------------------------|--------|--|--|
|                                                   |                                                                                                                                                                                               | DRAWN: J.LEE                      | DATE: <b>OCT. 06/09</b> |        |  |  |
|                                                   |                                                                                                                                                                                               | CHECKED:                          | DATE:                   |        |  |  |
| TORONTO, ONTARIO                                  | THESE DRAWINGS AND SPECIFICATIONS ARE THE PROPERTY OF EDAC INCAND SHALL NOT BE REPRODUCED,OR COPIED OR USED AS THE BASIS FOR THE MANUFACTURE OR SALE OF APPARATUS WITHOUT WRITTEN PERMISSION. | SCALE: NTS                        | SHEET :                 | 3 OF 3 |  |  |
|                                                   |                                                                                                                                                                                               | DRAWING NUMBER                    | •                       | ISSUE  |  |  |
| YOUR CONNECTION TO QUALITY & SERVICE              |                                                                                                                                                                                               | 342 Assembly                      |                         | 1      |  |  |