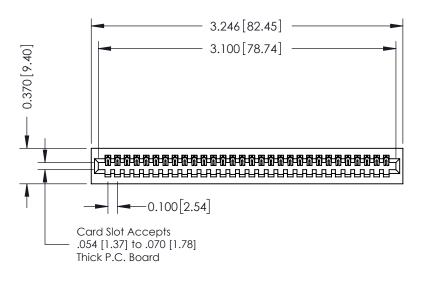

## **See Accompanying Pages for:**

- **Contact Bend Details**
- **Mounting Options**

342 / 392 Card Edge Connector Part Number: 392-030-540-101

YOUR CONNECTION TO QUALITY & SERVICE

342 ENG MASTER J.LEE DATE: OCT. 06/09 SHEET 1 OF 3

342 Assembly

THIS IS A C.A.D. GENERATED DRAWING DO NOT MAKE MANUAL REVISIONS TO MASTER. ISSUE NUMBER

ORIGINAL

1

| 342 / 392 Series Card Edge Connector<br>Contact Bend Detail |                                                                                                                                                                                                  | ACAD REFERENCE NO. 342 ENG MASTER |             |                  |        |
|-------------------------------------------------------------|--------------------------------------------------------------------------------------------------------------------------------------------------------------------------------------------------|-----------------------------------|-------------|------------------|--------|
|                                                             |                                                                                                                                                                                                  | DRAWN:                            | J.LEE       | DATE: OCT. 06/09 |        |
|                                                             |                                                                                                                                                                                                  | CHECKED:                          |             | DATE:            |        |
| TORONTO, ONTARIO                                            | THESE DRAWINGS AND SPECIFICATIONS ARE THE PROPERTY OF EDAC INC. AND SHALL NOT BE REPRODUCED, OR COPIED OR USED AS THE BASIS FOR THE MANUFACTURE OR SALE OF APPARATUS WITHOUT WRITTEN PERMISSION. | SCALE:                            | NTS         | SHEET :          | 2 OF 3 |
|                                                             |                                                                                                                                                                                                  | DRAWING                           | NUMBER      |                  | ISSUE  |
| YOUR CONNECTION TO QUALITY & SERVICE                        |                                                                                                                                                                                                  | 3                                 | 42 Assembly |                  | 1      |