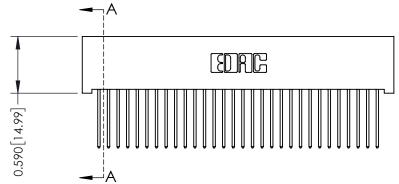

**Mounting Option** 01-No Mounting Lugs **Contact Detail** 

540-Wire Wrap .025 Sq.(0.64 Sq.) - Tail LG=.570(14.48) .100 [2.54] Contact Spacing x .200 [5.08] Row Spacing

THIS IS A C.A.D. GENERATED DRAWING DO NOT MAKE MANUAL REVISIONS TO MASTER

ISSUE NUMBER

ORIGINAL

1

| 342 / 392 Card Edge Connector<br>Mounting Options |                                                                                                                                                                                               | ACAD REFERENCE NO. 342 ENG MASTER |                         |        |  |  |
|---------------------------------------------------|-----------------------------------------------------------------------------------------------------------------------------------------------------------------------------------------------|-----------------------------------|-------------------------|--------|--|--|
|                                                   |                                                                                                                                                                                               | DRAWN: J.LEE                      | DATE: <b>OCT. 06/09</b> |        |  |  |
|                                                   |                                                                                                                                                                                               | CHECKED:                          | DATE:                   |        |  |  |
| TORONTO, ONTARIO                                  | THESE DRAWINGS AND SPECIFICATIONS ARE THE PROPERTY OF EDAC INCAND SHALL NOT BE REPRODUCED,OR COPIED OR USED AS THE BASIS FOR THE MANUFACTURE OR SALE OF APPARATUS WITHOUT WRITTEN PERMISSION. | SCALE: NTS                        | SHEET :                 | 3 OF 3 |  |  |
|                                                   |                                                                                                                                                                                               | DRAWING NUMBER                    | •                       | ISSUE  |  |  |
| YOUR CONNECTION TO QUALITY & SERVICE              |                                                                                                                                                                                               | 342 Assembly                      |                         | 1      |  |  |