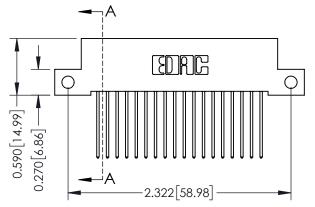

## **Mounting Option**

12-.128 (3.25) Dia. Side Mounting Holes

## **Contact Detail**

542-Wire Wrap .025 Sq.(0.64 Sq.) - Tail LG=.655(16.64) .100 [2.54] Contact Spacing x .200 [5.08] Row Spacing







## **See Accompanying Pages for:**

- **Contact Bend Details**
- **Mounting Options**



| 342 / 392 Card Edge Connector |
|-------------------------------|
| Part Number: 392-036-542-212  |



DATE: OCT. 06/09 J.LEE SHEET 1 OF 3 NTS 342 Assembly

342 ENG MASTER

THIS IS A C.A.D. GENERATED DRAWING DO NOT MAKE MANUAL REVISIONS TO MASTER. ISSUE NUMBER

ORIGINAL

1



| 342 / 392 Series Card Edge Connector<br>Contact Bend Detail |                                                                                                                                                                                               | ACAD REFERENCE NO. 342 ENG MASTER |             |                  |        |
|-------------------------------------------------------------|---------------------------------