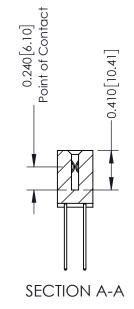

## **Contact Detail**

542-Wire Wrap .025 Sq.(0.64 Sq.) - Tail LG=.655(16.64) .100 [2.54] Contact Spacing x .200 [5.08] Row Spacing