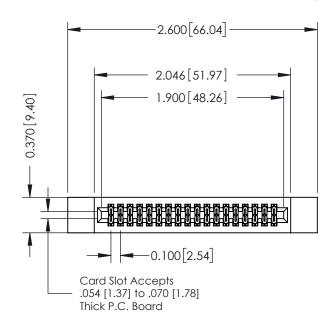

## **See Accompanying Pages for:**

- **Contact Bend Details**
- **Mounting Options**

| 342 / 392 Card Edge Connector |
|-------------------------------|
| Part Number: 392-036-542-212  |

DATE: OCT. 06/09 J.LEE SHEET 1 OF 3 NTS 342 Assembly