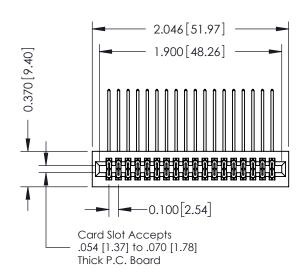

## **See Accompanying Pages for:**

- **Contact Bend Details**
- **Mounting Options**

| 342 / 392 Card Edge Connector |
|-------------------------------|
| Part Number: 392-036-559-201  |

WITHOUT WRITTEN PERMISSION.

342 Assembly

THIS IS A C.A.D. GENERATED DRAWING DO NOT MAKE MANUAL REVISIONS TO MASTER. ISSUE NUMBER

ORIGINAL

1

| 342 / 392 Series Card Edge Connector |                                                                                                                                                                                                 |          | ACAD REFERENCE NO. 342 ENG MASTER |                  |        |  |
|--------------------------------------|-------------------------------------------------------------------------------------------------------------------------------------------------------------------------------------------------|----------|-----------------------------------|------------------|--------|--|
| Contact Bend Detail                  |                                                                                                                                                                                                 | DRAWN:   | J.LEE                             | DATE: OCT. 06/09 |        |  |
|                                      |                                                                                                                                                                                                 | CHECKED: |                                   | DATE:            |        |  |
| EDAC INC                             | THESE DRAWINGS AND SPECIFICATIONS ARE THE PROPERTY OF EDAC INC.,AND SHALL NOT BE REPRODUCED,OR COPIED OR USED AS THE BASIS FOR THE MANUFACTURE OR SALE OF APPARATUS WITHOUT WRITTEN PERMISSION. | SCALE:   | NTS                               | SHEET :          | 2 OF 3 |  |
| TORONTO, ONTARIO                     |                                                                                                                                                                                                 | DRAWING  | NUMBER                            |                  | ISSUE  |  |
| YOUR CONNECTION TO QUALITY & SERVICE |                                                                                                                                                                                                 | 3        | 42 Assembly                       |                  | 1      |  |