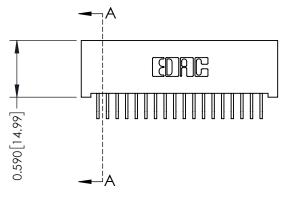

## 0.240 [6.10] Point of Contact 0.410[10.41] SECTION A-A

THIS IS A C.A.D. GENERATED DRAWING DO NOT MAKE MANUAL REVISIONS TO MASTER

ISSUE NUMBER

ORIGINAL

1

| 342 / 392 Card Edge Conne            | ACAD REFERENCE NO. 342 ENG MASTER                             |                |                  |        |
|--------------------------------------|---------------------------------------------------------------|----------------|------------------|--------|
| Mounting Options                     |                                                               | DRAWN: J.LEE   | DATE: OCT. 06/09 |        |
|                                      |                                                               | CHECKED:       | DATE:            |        |
| EDAC INC                             | OR USED AS THE BASIS FOR THE MANUFACTURE OR SALE OF APPARATUS | SCALE: NTS     | SHEET :          | 3 OF 3 |
| TORONTO, ONTARIO                     |                                                               | DRAWING NUMBER | •                | ISSUE  |
| YOUR CONNECTION TO QUALITY & SERVICE |                                                               | 342 Assembly   |                  | 1      |