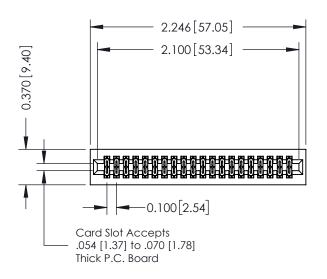

## 0.240 [6.10] Point of Contact 0.410[10.41] SECTION A-A

## **See Accompanying Pages for:**

- **Contact Bend Details**
- **Mounting Options**

| 342 / 392 Card Edge Connector |
|-------------------------------|
| Part Number: 392-040-524-201  |

342 ENG MASTER DATE: OCT. 06/09 J.LEE NTS SHEET 1 OF 3