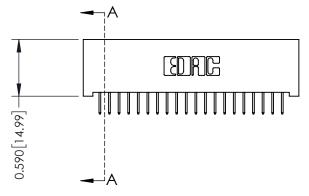

342 Assembly

THIS IS A C.A.D. GENERATED DRAWING DO NOT MAKE MANUAL REVISIONS TO MASTER. ISSUE NUMBER

ORIGINAL

1

| 342 / 392 Series Card Edge Connector<br>Contact Bend Detail |                                                                                                                                     | ACAD REFERENCE NO. 342 ENG MASTER |             |          |          |
|-------------------------------------------------------------|-------------------------------------------------------------------------------------------------------------------------------------|-----------------------------------|-------------|----------|----------|
|                                                             |                                                                                                                                     | DRAWN:                            | J.LEE       | DATE: OC | T. 06/09 |
|                                                             |                                                                                                                                     | CHECKED:                          |             | DATE:    |          |
| EDAC INC                                                    | ARE THE PROPERTY OF EDAC INC.,AND — SHALL NOT BE REPRODUCED,OR COPIED OR USED AS THE BASIS FOR THE MANUFACTURE OR SALE OF APPARATUS | SCALE:                            | NTS         | SHEET :  | 2 OF 3   |
| TORONTO, ONTARIO                                            |                                                                                                                                     | DRAWING                           | NUMBER      |          | ISSUE    |
| YOUR CONNECTION TO QUALITY & SERVICE                        |                                                                                                                                     | 3                                 | 42 Assembly |          | 1        |