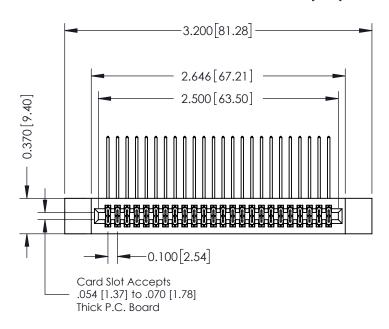

## 342 / 392 Card Edge Connector Part Number: 392-048-558-212

J.LEE DATE: OCT. 06/09 SHEET 1 OF 3 342 Assembly

YOUR CONNECTION TO QUALITY & SERVICE

**See Accompanying Pages for: Contact Bend Details Mounting Options** 

\_\_\_\_0.240[6.10] Point of Contact 0.410[10.41]

**SECTION A-A** 

342 ENG MASTER

THIS IS A C.A.D. GENERATED DRAWING DO NOT MAKE MANUAL REVISIONS TO MASTER. ISSUE NUMBER

ORIGINAL

1

| 342 / 392 Series Card Edge Connector<br>Contact Bend Detail |                                                                                                                                                                                                  | ACAD REFERENCE NO. 342 ENG MASTER |             |                  |        |
|-------------------------------------------------------------|--------------------------------------------------------------------------------------------------------------------------------------------------------------------------------------------------|-----------------------------------|-------------|------------------|--------|
|                                                             |                                                                                                                                                                                                  | DRAWN:                            | J.LEE       | DATE: OCT. 06/09 |        |
|                                                             |                                                                                                                                                                                                  | CHECKED:                          |             | DATE:            |        |
| TORONTO, ONTARIO                                            | THESE DRAWINGS AND SPECIFICATIONS ARE THE PROPERTY OF EDAC INC. AND SHALL NOT BE REPRODUCED, OR COPIED OR USED AS THE BASIS FOR THE MANUFACTURE OR SALE OF APPARATUS WITHOUT WRITTEN PERMISSION. | SCALE:                            | NTS         | SHEET :          | 2 OF 3 |
|                                                             |                                                                                                                                                                                                  | DRAWING                           | NUMBER      |                  | ISSUE  |
| YOUR CONNECTION TO QUALITY & SERVICE                        |                                                                                                                                                                                                  | 3                                 | 42 Assembly |                  | 1      |