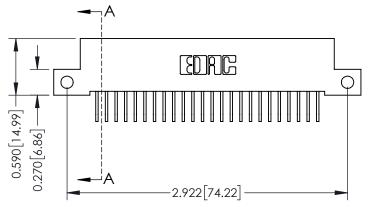

## **Mounting Option**

12-.128 (3.25) Dia. Side Mounting Holes

## 342 / 392 Card Edge Connector Part Number: 392-048-558-212

J.LEE DATE: OCT. 06/09 SHEET 1 OF 3 342 Assembly

YOUR CONNECTION TO QUALITY & SERVICE

**See Accompanying Pages for: Contact Bend Details Mounting Options** 