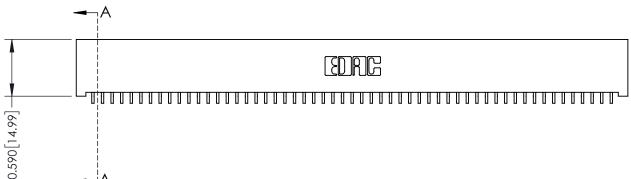

YOUR CONNECTION TO QUALITY & SERVICE

342 ENG MASTER J.LEE DATE: OCT. 06/09 NTS SHEET 1 OF 3

342 Assembly

THIS IS A C.A.D. GENERATED DRAWING DO NOT MAKE MANUAL REVISIONS TO MASTER. ISSUE NUMBER

ORIGINAL

1

| 342 / 392 Series Card Edge Connector<br>Contact Bend Detail |                                                                                                                                                                                                  | ACAD REFERENCE NO. 342 ENG MASTER |             |                  |        |
|-------------------------------------------------------------|--------------------------------------------------------------------------------------------------------------------------------------------------------------------------------------------------|-----------------------------------|-------------|------------------|--------|
|                                                             |                                                                                                                                                                                                  | DRAWN:                            | J.LEE       | DATE: OCT. 06/09 |        |
|                                                             |                                                                                                                                                                                                  | CHECKED:                          |             | DATE:            |        |
| TORONTO, ONTARIO                                            | THESE DRAWINGS AND SPECIFICATIONS ARE THE PROPERTY OF EDAC INC. AND SHALL NOT BE REPRODUCED, OR COPIED OR USED AS THE BASIS FOR THE MANUFACTURE OR SALE OF APPARATUS WITHOUT WRITTEN PERMISSION. | SCALE:                            | NTS         | SHEET :          | 2 OF 3 |
|                                                             |                                                                                                                                                                                                  | DRAWING                           | NUMBER      |                  | ISSUE  |
| YOUR CONNECTION TO QUALITY & SERVICE                        |                                                                                                                                                                                                  | 3                                 | 42 Assembly |                  | 1      |