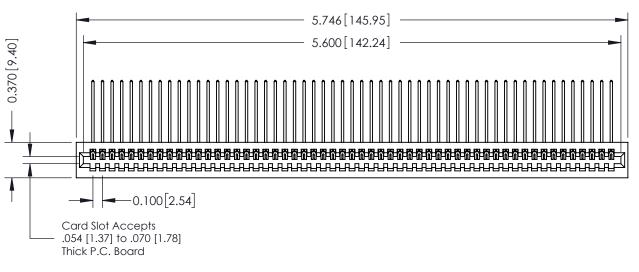

## **Contact Detail**

559-90 Degree Bend (Code 541 Contacts) .100 [2.54] Contact Spacing x .200 [5.08] Row Spacing

**See Accompanying Pages for:** 

- **Contact Bend Details**
- **Mounting Options**

342 / 392 Card Edge Connector Part Number: 392-055-559-101

YOUR CONNECTION TO QUALITY & SERVICE

342 ENG MASTER J.LEE DATE: OCT. 06/09 NTS SHEET 1 OF 3

342 Assembly

THIS IS A C.A.D. GENERATED DRAWING DO NOT MAKE MANUAL REVISIONS TO MASTER. ISSUE NUMBER

ORIGINAL

1

| 342 / 392 Series Card Edge Connector<br>Contact Bend Detail |                                                                                                                                                                                                  | ACAD REFERENCE NO. 342 ENG MASTER |             |                  |        |
|-------------------------------------------------------------|--------------------------------------------------------------------------------------------------------------------------------------------------------------------------------------------------|-----------------------------------|-------------|------------------|--------|
|                                                             |                                                                                                                                                                                                  | DRAWN:                            | J.LEE       | DATE: OCT. 06/09 |        |
|                                                             |                                                                                                                                                                                                  | CHECKED:                          |             | DATE:            |        |
| TORONTO, ONTARIO                                            | THESE DRAWINGS AND SPECIFICATIONS ARE THE PROPERTY OF EDAC INC. AND SHALL NOT BE REPRODUCED, OR COPIED OR USED AS THE BASIS FOR THE MANUFACTURE OR SALE OF APPARATUS WITHOUT WRITTEN PERMISSION. | SCALE:                            | NTS         | SHEET :          | 2 OF 3 |
|                                                             |                                                                                                                                                                                                  | DRAWING                           | NUMBER      |                  | ISSUE  |
| YOUR CONNECTION TO QUALITY & SERVICE                        |                                                                                                                                                                                                  | 3                                 | 42 Assembly |                  | 1      |