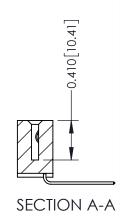

## **Contact Detail**

559-90 Degree Bend (Code 541 Contacts) .100 [2.54] Contact Spacing x .200 [5.08] Row Spacing

**See Accompanying Pages for:** 

- **Contact Bend Details**
- **Mounting Options**

342 / 392 Card Edge Connector Part Number: 392-055-559-101

YOUR CONNECTION TO QUALITY & SERVICE

342 ENG MASTER J.LEE DATE: OCT. 06/09 NTS SHEET 1 OF 3

342 Assembly

THIS IS A C.A.D. GENERATED DRAWING DO NOT MAKE MANUAL REVISIONS TO MASTER. ISSUE NUMBER

ORIGINAL

1

| 342 / 392 Series Card Edge Connector<br>Contact Bend Detail |                                                                                                                                                                                                  | ACAD REFERENCE NO. 342 ENG MASTER |             |                  |        |
|-------------------------------------------------------------|--------------------------------------------------------------------------------------------------------------------------------------------------------------------------------------------------|-----------------------------------|-------------|------------------|--------|
|                                                             |                                                                                                                                                                                                  | DRAWN:                            | J.LEE       | DATE: OCT. 06/09 |        |
|                                                             |                                                                                                                                                                                                  | CHECKED:                          |             | DATE:            |        |
| TORONTO, ONTARIO                                            | THESE DRAWINGS AND SPECIFICATIONS ARE THE PROPERTY OF EDAC INC. AND SHALL NOT BE REPRODUCED, OR COPIED OR USED AS THE BASIS FOR THE MANUFACTURE OR SALE OF APPARATUS WITHOUT WRITTEN PERMISSION. | SCALE:                            | NTS         | SHEET :          | 2 OF 3 |
|                                                             |                                                                                                                                                                                                  | DRAWING                           | NUMBER      |                  | ISSUE  |
| YOUR CONNECTION TO QUALITY & SERVICE                        |                                                                                                                                                                                                  | 3                                 | 42 Assembly |                  | 1      |