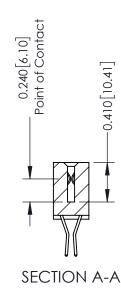

**Mounting Option** 

02-.128 (3.25) Wide Mounting Slots

**Contact Detail** 

560-Extender Board Bend (Code 523 Contacts) .100 [2.54] Contact Spacing x .200 [5.08] Row Spacing

342 Assembly

THIS IS A C.A.D. GENERATED DRAWING DO NOT MAKE MANUAL REVISIONS TO MASTER. ISSUE NUMBER

ORIGINAL

1

| 342 / 392 Series Card Edge Connector<br>Contact Bend Detail |                                                                                                                                                                                                  | ACAD REFERENCE NO. 342 ENG MASTER |             |                  |        |
|-------------------------------------------------------------|--------------------------------------------------------------------------------------------------------------------------------------------------------------------------------------------------|-----------------------------------|-------------|------------------|--------|
|                                                             |                                                                                                                                                                                                  | DRAWN:                            | J.LEE       | DATE: OCT. 06/09 |        |
|                                                             |                                                                                                                                                                                                  | CHECKED:                          |             | DATE:            |        |
| TORONTO, ONTARIO                                            | THESE DRAWINGS AND SPECIFICATIONS ARE THE PROPERTY OF EDAC INC. AND SHALL NOT BE REPRODUCED, OR COPIED OR USED AS THE BASIS FOR THE MANUFACTURE OR SALE OF APPARATUS WITHOUT WRITTEN PERMISSION. | SCALE:                            | NTS         | SHEET :          | 2 OF 3 |
|                                                             |                                                                                                                                                                                                  | DRAWING                           | NUMBER      |                  | ISSUE  |
| YOUR CONNECTION TO QUALITY & SERVICE                        |                                                                                                                                                                                                  | 3                                 | 42 Assembly |                  | 1      |