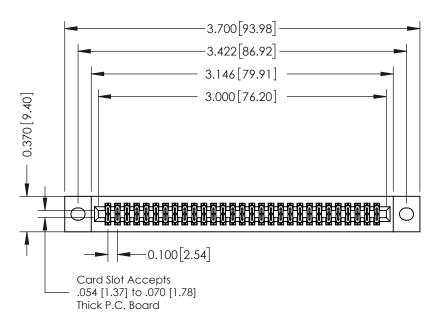

## **See Accompanying Pages for:**

- **Contact Bend Details**
- **Mounting Options**

342 / 392 Card Edge Connector Part Number: 392-058-560-202

YOUR CONNECTION TO QUALITY & SERVICE

342 ENG MASTER DATE: OCT. 06/09 J.LEE SHEET 1 OF 3

342 Assembly

THIS IS A C.A.D. GENERATED DRAWING DO NOT MAKE MANUAL REVISIONS TO MASTER. ISSUE NUMBER

ORIGINAL

1

| 342 / 392 Series Card Edge Connector<br>Contact Bend Detail |                                                                                                                                                                                                  | ACAD REFERENCE NO. 342 ENG MASTER |             |                  |        |
|-------------------------------------------------------------|--------------------------------------------------------------------------------------------------------------------------------------------------------------------------------------------------|-----------------------------------|-------------|------------------|--------|
|                                                             |                                                                                                                                                                                                  | DRAWN:                            | J.LEE       | DATE: OCT. 06/09 |        |
|                                                             |                                                                                                                                                                                                  | CHECKED:                          |             | DATE:            |        |
| TORONTO, ONTARIO                                            | THESE DRAWINGS AND SPECIFICATIONS ARE THE PROPERTY OF EDAC INC. AND SHALL NOT BE REPRODUCED, OR COPIED OR USED AS THE BASIS FOR THE MANUFACTURE OR SALE OF APPARATUS WITHOUT WRITTEN PERMISSION. | SCALE:                            | NTS         | SHEET :          | 2 OF 3 |
|                                                             |                                                                                                                                                                                                  | DRAWING                           | NUMBER      |                  | ISSUE  |
| YOUR CONNECTION TO QUALITY & SERVICE                        |                                                                                                                                                                                                  | 3                                 | 42 Assembly |                  | 1      |