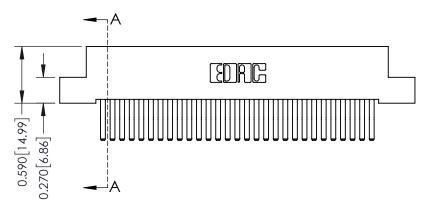

**Mounting Option** 

02-.128 (3.25) Wide Mounting Slots

**Contact Detail** 

560-Extender Board Bend (Code 523 Contacts) .100 [2.54] Contact Spacing x .200 [5.08] Row Spacing

342 Assembly

THIS IS A C.A.D. GENERATED DRAWING DO NOT MAKE MANUAL REVISIONS TO MASTER. ISSUE NUMBER

ORIGINAL

1

| 342 / 392 Series Card Edge Connector<br>Contact Bend Detail |                                                                                                                                                                                                  | ACAD REFERENCE NO. 342 ENG MASTER |             |                  |        |
|-------------------------------------------------------------|--------------------------------------------------------------------------------------------------------------------------------------------------------------------------------------------------|-----------------------------------|-------------|------------------|--------|
|                                                             |                                                                                                                                                                                                  | DRAWN:                            | J.LEE       | DATE: OCT. 06/09 |        |
|                                                             |                                                                                                                                                                                                  | CHECKED:                          |             | DATE:            |        |
| TORONTO, ONTARIO                                            | THESE DRAWINGS AND SPECIFICATIONS ARE THE PROPERTY OF EDAC INC. AND SHALL NOT BE REPRODUCED, OR COPIED OR USED AS THE BASIS FOR THE MANUFACTURE OR SALE OF APPARATUS WITHOUT WRITTEN PERMISSION. | SCALE:                            | NTS         | SHEET :          | 2 OF 3 |
|                                                             |                                                                                                                                                                                                  | DRAWING                           | NUMBER      |                  | ISSUE  |
| YOUR CONNECTION TO QUALITY & SERVICE                        |                                                                                                                                                                                                  | 3                                 | 42 Assembly |                  | 1      |