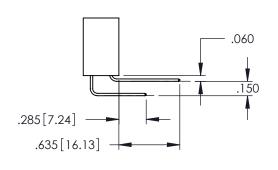

**SECTION A-A** 

.107 [2.72] .082 [2.08] .157 [4] .232 [5.89] .125(3.18) to .210(5.33) .125(3.18) to .210(5.33) Outside Tails Outside Tails .045(1.14) to .060(1.52) .045(1.14) to .060(1.52) Between Tails Between Tails **Contact Code 555 Contact Code 556** 

**Contact Code 558** 

## **Contact Code 559**

Contact Code 560

INSULATOR MATERIAL: THERMOPLASTIC POLYESTER, UL 94V-0 DAP MATERIAL AVAILABLE UPON REQUEST

CONTACT MATERIAL; COPPER ALLOY CONTACT PLATING: GOLD ON THE MATING AREA, TIN PLATING ON THE CONTACT TAILS, NICKEL UNDERPLATE