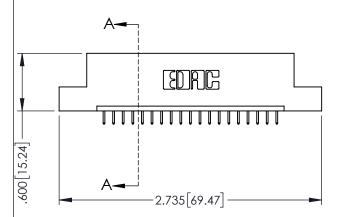

ISSUE NUMBER

ORIGINAL

..330[8.38] CARD SLOT .160[4.06] POINT OF CONTACT 1

- INSULATOR MATERIAL: THERMOPLASTIC PBT BLACK, UL 94V-0 CONTACT MATERIAL; COPPER TIN ALLOY
- CONTACT PLATING: GOLD ON THE MATING AREA, TIN PLATING ON THE CONTACT TAILS, NICKEL UNDERPLATE

| 345/395 SERIES CARD EDGE CONNECTO<br>PART NUMBER: 395-019-525-104 | )R |
|-------------------------------------------------------------------|----|

EDAC INC TORONTO, ONTARIO CANADA

CANADA OR USED AS THE BASIS FOR T MANUFACTURE OR SALE OF API YOUR CONNECTION TO QUALITY & SERVICE WITHOUT WRITTEN PERMISSION.