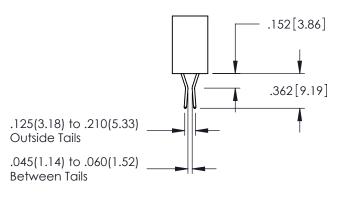

**SECTION A-A** 

.107 [2.72] .082 [2.08] .157 [4] .232 [5.89] .125(3.18) to .210(5.33) .125(3.18) to .210(5.33) Outside Tails Outside Tails .045(1.14) to .060(1.52) .045(1.14) to .060(1.52) Between Tails Between Tails **Contact Code 555 Contact Code 556** 

**Contact Code 558** 