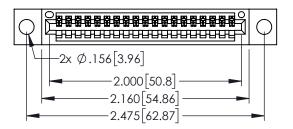

| 345/395 SERIES CARD EDGE CONNECTO<br>PART NUMBER: 395-019-525-104 | )R |
|-------------------------------------------------------------------|----|

EDAC INC TORONTO, ONTARIO CANADA

CANADA OR USED AS THE BASIS FOR T MANUFACTURE OR SALE OF API YOUR CONNECTION TO QUALITY & SERVICE WITHOUT WRITTEN PERMISSION.

<u>Contact Dimensions:</u>
525-P.C. Tail .018 Sq.(0.46 Sq.) - Tail LG=.150(3.81)
.100 (2.54) Contact Spacing x .200 (5.08) Row Spacing

THIS IS A C.A.D. GENERATED DRAWING
DO NOT MAKE MANUAL REVISIONS TO MAS