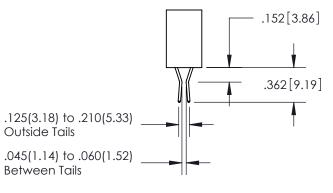

ISSUE NUMBER

ORIGINAL

1

**Contact Code 558** 

**Contact Code 559** 

**Contact Code 560** 

| 345/395 SERIES CARD EDGE CONNECTOR          |
|---------------------------------------------|
| CONTACT CODE 555,556,558,559,560 DIMENSIONS |

Outside Tails

Between Tails

|   | ACAD REFERENCE NO.  | 345-ENG-MASTER   |  |
|---|---------------------|------------------|--|
|   | DRAWN: R.STA.MONICA | DATE:MAY.16/2017 |  |
| _ | CHECKED:            | DATE:            |  |
|   | SCALE: 1:1          | SHEET 2 OF 2     |  |
|   | DRAWING NUMBER      | ISSUE            |  |
|   | 345-ENG-MASTER      | 1                |  |
|   |                     |                  |  |