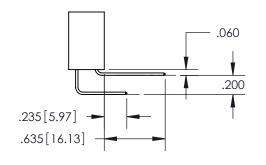

ISSUE NUMBER

ORIGINAL

1

**Contact Code 558** 

**Contact Code 559** 

**Contact Code 560** 

| 345/395 SERIES CARD EDGE CONNECTOR          |
|---------------------------------------------|
| CONTACT CODE 555,556,558,559,560 DIMENSIONS |

Outside Tails

Between Tails

|   | ACAD REFERENCE NO.  | 345-ENG-MASTER   |  |
|---|---------------------|------------------|--|
|   | DRAWN: R.STA.MONICA | DATE:MAY.16/2017 |  |
| _ | CHECKED:            | DATE:            |  |
|   | SCALE: 1:1          | SHEET 2 OF 2     |  |
|   | DRAWING NUMBER      | ISSUE            |  |
|   | 345-ENG-MASTER      | 1                |  |
|   |                     |                  |  |