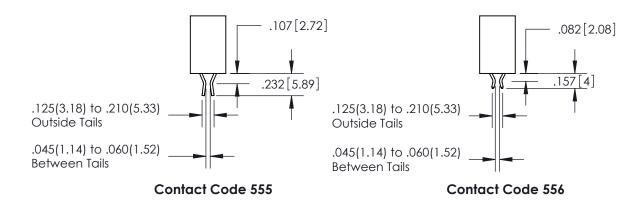

ISSUE NUMBER

ORIGINAL

1

**Contact Code 558** 

**Contact Code 559** 

**Contact Code 560** 

| 345/395 SERIES CARD EDGE CONNECTOR          |
|---------------------------------------------|
| CONTACT CODE 555,556,558,559,560 DIMENSIONS |

Outside Tails

Between Tails

|   | ACAD REFERENCE NO.  | 345-ENG-MASTER   |  |
|---|---------------------|------------------|--|
|   | DRAWN: R.STA.MONICA | DATE:MAY.16/2017 |  |
| _ | CHECKED:            | DATE:            |  |
|   | SCALE: 1:1          | SHEET 2 OF 2     |  |
|   | DRAWING NUMBER      | ISSUE            |  |
|   | 345-ENG-MASTER      | 1                |  |
|   |                     |                  |  |