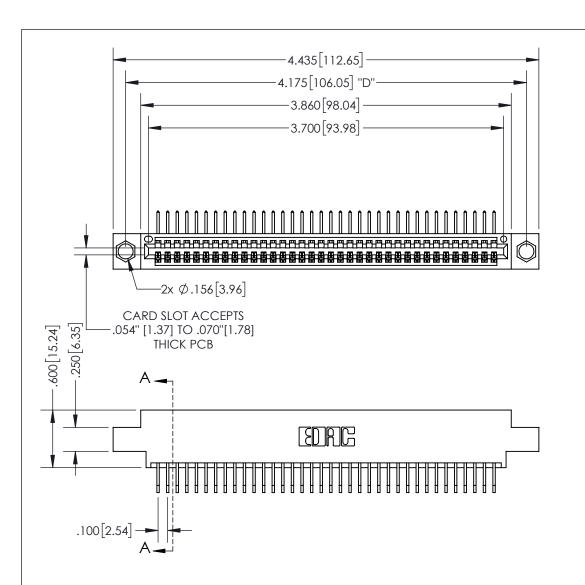

THIS IS A C.A.D. GENERATED DRAWING DO NOT MAKE MANUAL REVISIONS TO MASTER.

ISSUE NUMBER

1

ORIGINAL

.330[8.38] .370[9.4] **CARD SLOT** 

## SECTION A-A

**Contact Dimensions:** 558-90 Degree Bend (Code 541 Contacts) See Sheet 2 for Contact Code 555, 556, 558, 559, 560 Dimensions

INSULATOR MATERIAL: THERMOPLASTIC PBT, UL 94V-0 CONTACT MATERIAL; COPPER TIN ALLOY CONTACT PLATING: GOLD ON THE MATING AREA, TIN PLATING ON THE CONTACT TAILS, NICKEL UNDERPLATE

345/395 SERIES CARD EDGE CONNECTOR PART NUMBER: 395-036-558-604

YOUR CONNECTION TO QUALITY & SERVICE

**EDAC INC** TORONTO, ONTARIO CANADA

THESE DRAWINGS AND SPECIFICATIONS ARE THE PROPERTY OF EDAC INC.,AND SHALL NOT BE REPRODUCED, OR COPIED OR USED AS THE BASIS FOR THE MANUFACTURE OR SALE OF APPARATUS WITHOUT WRITTEN PERMISSION.

| ACAD REFERENCE NO.  | 345-ENG-MASTER  |       |
|---------------------|-----------------|-------|
| DRAWN: R.STA.MONICA | DATEMAY.16/2017 |       |
| CHECKED:            | DATE:           |       |
| SCALE: 1:1          | SHEET 1         | OF 2  |
| DRAWING NUMBER      |                 | ISSUE |
| 345-ENG-MASTER      |                 | 1     |