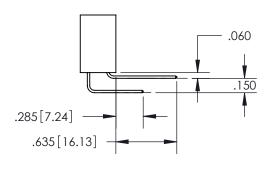

ISSUE NUMBER

ORIGINAL

1

**Contact Code 558** 

**Contact Code 559** 

**Contact Code 560** 

| 345/395 SERIES CARD EDGE CONNECTOR          |
|---------------------------------------------|
| CONTACT CODE 555,556,558,559,560 DIMENSIONS |

Outside Tails

Between Tails

|   | ACAD REFERENCE NO.  | 345-ENG-MASTER   |  |
|---|---------------------|------------------|--|
|   | DRAWN: R.STA.MONICA | DATE:MAY.16/2017 |  |
| _ | CHECKED:            | DATE:            |  |
|   | SCALE: 1:1          | SHEET 2 OF 2     |  |
|   | DRAWING NUMBER      | ISSUE            |  |
|   | 345-ENG-MASTER      | 1                |  |
|   |                     |                  |  |