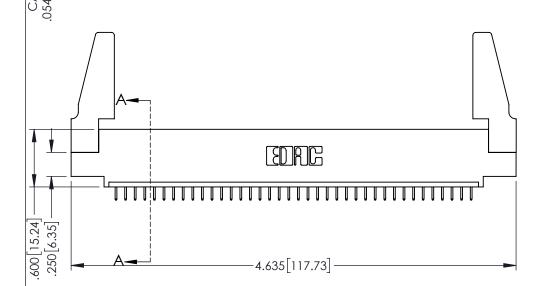

<u>Contact Dimensions:</u>
525-P.C. Tail .018 Sq.(0.46 Sq.) - Tail LG=.150(3.81)
.100 (2.54) Contact Spacing x .200 (5.08) Row Spacing

1

.160[4.06] POINT OF CONTACT CARD SLOT .330[8.38] **SECTION A-A** 

INSULATOR MATERIAL: THERMOPLASTIC PBT BLACK, UL 94V-0

CONTACT MATERIAL; COPPER TIN ALLOY

CONTACT PLATING: GOLD ON THE MATING AREA, TIN PLATING ON THE CONTACT TAILS, NICKEL UNDERPLATE

| 345/395 SERIES CARD EDGE CONNECTOR |
|------------------------------------|
| PART NUMBER: 395-038-525-488       |

YOUR CONNECTION TO QUALITY & SERVICE

| ACAD REFERENCE NO. 345-ENG-MASTER |                 |           |  |
|-----------------------------------|-----------------|-----------|--|
| DRAWN: R.STA.MONICA               | DATE: <b>MA</b> | Y.16/2017 |  |
| CHECKED:                          | DATE:           |           |  |
| SCALE: 1:1                        | SHEET 1         | OF 2      |  |
| DRAWING NUMBER                    |                 | ISSUE     |  |
| 345-ENG-MASTER                    |                 | 1         |  |