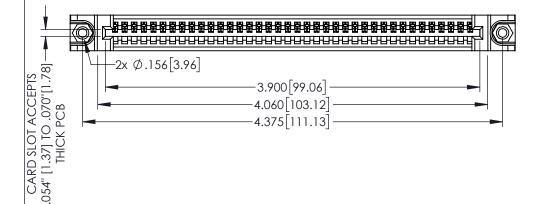

<u>Contact Dimensions:</u>
525-P.C. Tail .018 Sq.(0.46 Sq.) - Tail LG=.150(3.81)
.100 (2.54) Contact Spacing x .200 (5.08) Row Spacing

1

.160[4.06] POINT OF CONTACT CARD SLOT .330[8.38] **SECTION A-A** 

INSULATOR MATERIAL: THERMOPLASTIC PBT BLACK, UL 94V-0

CONTACT MATERIAL; COPPER TIN ALLOY

CONTACT PLATING: GOLD ON THE MATING AREA, TIN PLATING ON THE CONTACT TAILS, NICKEL UNDERPLATE

| 345/395 SERIES CARD EDGE CONNECTOR |
|------------------------------------|
| PART NUMBER: 395-038-525-488       |

YOUR CONNECTION TO QUALITY & SERVICE

| ACAD REFERENCE NO. 345-ENG-MASTER |                 |           |  |
|-----------------------------------|-----------------|-----------|--|
| DRAWN: R.STA.MONICA               | DATE: <b>MA</b> | Y.16/2017 |  |
| CHECKED:                          | DATE:           |           |  |
| SCALE: 1:1                        | SHEET 1         | OF 2      |  |
| DRAWING NUMBER                    |                 | ISSUE     |  |
| 345-ENG-MASTER                    |                 | 1         |  |