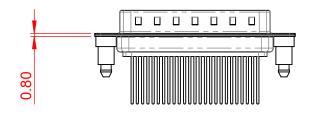

(1)

NOTES:

MATERIAL:

HOUSING: BLUE THERMOPLASTIC POLYESTER, UL94V-0 STEEL, TIN PLATED SHELL: CONTACT: COPPER ALLOY, 30µ GOLD PLATED

OPERATING TEMPERATURE: -55°C ~ 125°C

**CURRENT RATING: 5A PER CONTACT** CONTACT RESISTANCE:  $25m\Omega$  MAX. INSULATOR RESISTANCE: 5000MΩ min. DIELECTRIC WITHSTANDING VOLTAGE: 1000V AC rms