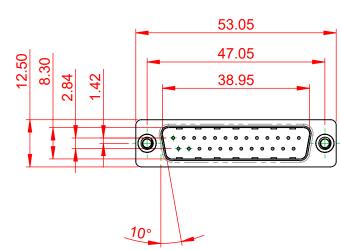

(1)

NOTES:

MATERIAL:

HOUSING: BLUE THERMOPLASTIC POLYESTER, UL94V-0 STEEL, TIN PLATED SHELL: CONTACT: COPPER ALLOY, 30µ GOLD PLATED

OPERATING TEMPERATURE: -55°C ~ 125°C

**CURRENT RATING: 5A PER CONTACT** CONTACT RESISTANCE:  $25m\Omega$  MAX. INSULATOR RESISTANCE: 5000MΩ min. DIELECTRIC WITHSTANDING VOLTAGE: 1000V AC rms