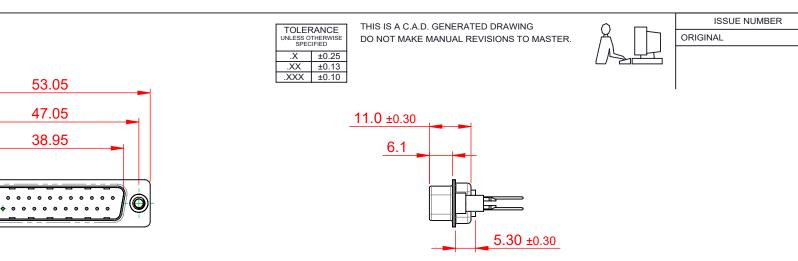

(1)

NOTES:

MATERIAL:

HOUSING: BLUE THERMOPLASTIC POLYESTER, UL94V-0 STEEL, TIN PLATED SHELL: CONTACT: COPPER ALLOY, 30µ GOLD PLATED

OPERATING TEMPERATURE: -55°C ~ 125°C

**CURRENT RATING: 5A PER CONTACT** CONTACT RESISTANCE:  $25m\Omega$  MAX. INSULATOR RESISTANCE: 5000MΩ min. DIELECTRIC WITHSTANDING VOLTAGE: 1000V AC rms