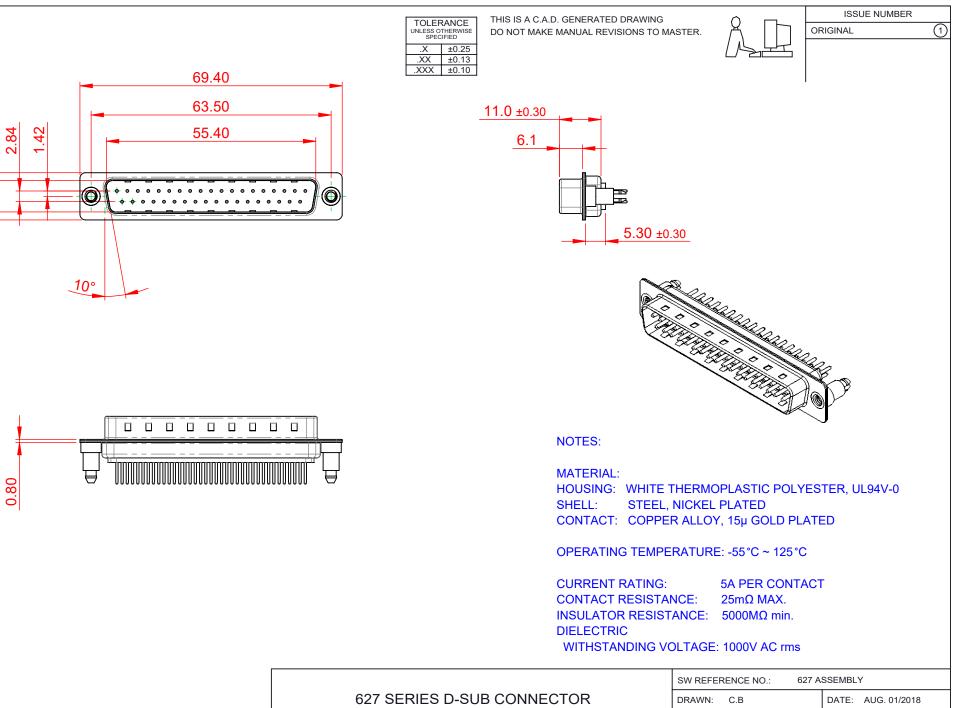

COMPLIANT

12.50 8.30

> THIS SERIES FULLY CONFORMS TO THE EUROPEAN UNION DIRECTIVES 2011/65/EU FOR RoHS COMPLIANCY.

THESE DRAWINGS AND SPECIFICATIONS EDAC INC TORONTO, ONTARIO CANADA

ARE THE PROPERTY OF EDAC INC..AND SHALL NOT BE REPRODUCED, OR COPIED OR USED AS THE BASIS FOR THE MANUFACTURE OR SALE OF APPARATUS WITHOUT WRITTEN PERMISSION.

| SW REFERENCE NO.: 627 ASSEMBLY        |                    |
|---------------------------------------|--------------------|
| DRAWN: C.B                            | DATE: AUG. 01/2018 |
| CHECKED:                              | DATE:              |
| SCALE: 1:1                            | SHEET 1 OF 1       |
| DRAWING NUMBER: 627-M37-320-WN5 ISSUE |                    |
| PART NUMBER: 627-M37-320-WN5 1        |                    |