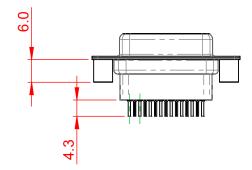

| 628 SERIES D-SUB CONNECTOR             |                                                                                                                                                                                                                | SW REFERENCE NO.: 628 ASSEMBLY |                  |       |
|----------------------------------------|----------------------------------------------------------------------------------------------------------------------------------------------------------------------------------------------------------------|--------------------------------|------------------|-------|
|                                        |                                                                                                                                                                                                                | DRAWN: C.B                     | DATE: AUG. 01/20 | 018   |
|                                        |                                                                                                                                                                                                                | CHECKED:                       | DATE:            |       |
| EDAC INC<br>TORONTO, ONTARIO<br>CANADA | THESE DRAWINGS AND SPECIFICATIONS<br>ARE THE PROPERTY OF EDAC INC.,AND<br>SHALL NOT BE REPRODUCED,OR COPIED<br>OR USED AS THE BASIS FOR THE<br>MANUFACTURE OR SALE OF APPARATUS<br>WITHOUT WRITTEN PERMISSION. | SCALE: 1:1                     | SHEET 1 OF       | 1     |
|                                        |                                                                                                                                                                                                                | DRAWING NUMBER: 628-015-3      | 321-059          | ISSUE |
| YOUR CONNECTION TO QUALITY & SERVICE   |                                                                                                                                                                                                                | PART NUMBER: 628-015-3         | 321-059          | 1     |