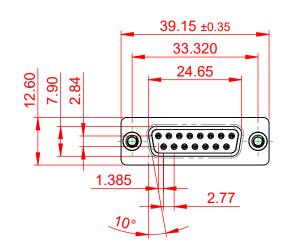

## NOTES:

MATERIAL:

HOUSING: THERMOPLASTIC POLYESTER, UL94V-0 SHELL: STEEL, NICKEL PLATED CONTACT: COPPER ALLOY, 15µ GOLD PLATED OPERATING TEMPERATURE: -55°C to +85°C

CURRENT RATING: 3A PER CONTACT CONTACT RESISTANCE: 25mΩ MAX. INSULATOR RESISTANCE: 5000MΩ min. DIELECTRIC WITHSTANDING VOLTAGE: 1000V AC rms

| 628 SERIES D-SUB CONNECTOR             |                                                                                                                                                                                                                | SW REFERENCE NO.: 628 ASSEMBLY |                  |       |
|----------------------------------------|----------------------------------------------------------------------------------------------------------------------------------------------------------------------------------------------------------------|--------------------------------|------------------|-------|
|                                        |                                                                                                                                                                                                                | DRAWN: C.B                     | DATE: AUG. 01/20 | 018   |
|                                        |                                                                                                                                                                                                                | CHECKED:                       | DATE:            |       |
| EDAC INC<br>TORONTO, ONTARIO<br>CANADA | THESE DRAWINGS AND SPECIFICATIONS<br>ARE THE PROPERTY OF EDAC INC.,AND<br>SHALL NOT BE REPRODUCED,OR COPIED<br>OR USED AS THE BASIS FOR THE<br>MANUFACTURE OR SALE OF APPARATUS<br>WITHOUT WRITTEN PERMISSION. | SCALE: 1:1                     | SHEET 1 OF       | 1     |
|                                        |                                                                                                                                                                                                                | DRAWING NUMBER: 628-015-3      | 321-059          | ISSUE |
| YOUR CONNECTION TO QUALITY & SERVICE   |                                                                                                                                                                                                                | PART NUMBER: 628-015-3         | 321-059          | 1     |