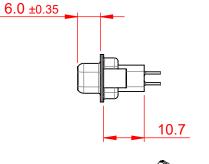

## NOTES:

MATERIAL:

HOUSING: THERMOPLASTIC POLYESTER, UL94V-0 SHELL: STEEL, NICKEL PLATED CONTACT: COPPER ALLOY, 15µ GOLD PLATED OPERATING TEMPERATURE: -55°C to +85°C

CURRENT RATING: 3A PER CONTACT CONTACT RESISTANCE: 25mΩ MAX. INSULATOR RESISTANCE: 5000MΩ min. DIELECTRIC WITHSTANDING VOLTAGE: 1000V AC rms

| 628 SERIES D-SUB CONNECTOR             |                                                                                                                                                                                                                | SW REFERENCE NO.: 628 ASSEMBLY |                  |       |
|----------------------------------------|----------------------------------------------------------------------------------------------------------------------------------------------------------------------------------------------------------------|--------------------------------|------------------|-------|
|                                        |                                                                                                                                                                                                                | DRAWN: C.B                     | DATE: AUG. 01/20 | 018   |
|                                        |                                                                                                                                                                                                                | CHECKED:                       | DATE:            |       |
| EDAC INC<br>TORONTO, ONTARIO<br>CANADA | THESE DRAWINGS AND SPECIFICATIONS<br>ARE THE PROPERTY OF EDAC INC.,AND<br>SHALL NOT BE REPRODUCED,OR COPIED<br>OR USED AS THE BASIS FOR THE<br>MANUFACTURE OR SALE OF APPARATUS<br>WITHOUT WRITTEN PERMISSION. | SCALE: 1:1                     | SHEET 1 OF       | 1     |
|                                        |                                                                                                                                                                                                                | DRAWING NUMBER: 628-015-3      | 321-059          | ISSUE |
| YOUR CONNECTION TO QUALITY & SERVICE   |                                                                                                                                                                                                                | PART NUMBER: 628-015-3         | 321-059          | 1     |