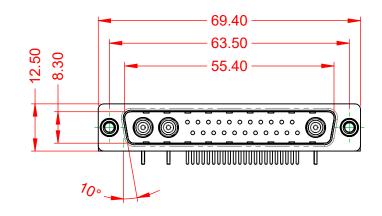

**OPERATING TEMPERATURE:** 

75Ω (IMPEDANCE)

-55°C ~ 125°C

1000V AC rms

|                                       | COMBINATION D-SUB                                                                                                                                                                                              |                         | SW REFERENCE NO.: 629 COMBO ASSEMBLY |       |  |
|---------------------------------------|----------------------------------------------------------------------------------------------------------------------------------------------------------------------------------------------------------------|-------------------------|--------------------------------------|-------|--|
| COMBINATION                           |                                                                                                                                                                                                                |                         | DATE: JAN. 01/20                     | 19    |  |
|                                       |                                                                                                                                                                                                                |                         | DATE:                                |       |  |
|                                       | THESE DRAWINGS AND SPECIFICATIONS<br>ARE THE PROPERTY OF EDAC INC.,AND<br>SHALL NOT BE REPRODUCED,OR COPIED<br>OR USED AS THE BASIS FOR THE<br>MANUFACTURE OR SALE OF APPARATUS<br>WITHOUT WRITTEN PERMISSION. | SCALE: (IN C.A.D. 1:1)  | SHEET 1 OF                           | 2     |  |
| EDECINC<br>TORONTO, ONTARIO<br>CANADA |                                                                                                                                                                                                                | DRAWING NUMBER: 629-25W | 3640-7N6                             | ISSUE |  |
| YOUR CONNECTION TO QUALITY & SERVICE  |                                                                                                                                                                                                                | PART NUMBER: 629-25W    | 3640-7N6                             | 1     |  |