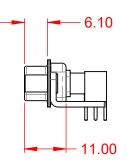

## 10.67

POWER/CO-AX CONTACT RATING: (IF PRESENT) SIGNAL CONTACT CURRENT RATING: 5A PER CONTACT SIGNAL CONTACT RESISTANCE:  $10m\Omega$  MAX. **INSULATOR RESISTANCE:** 5000MΩ min.

.XX ±0.13 .XXX ±0.05

DIELECTRIC WITHSTANDING VOLTAGE: