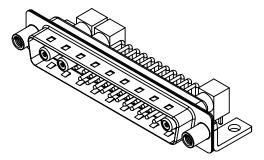

| ISSUE NUMBER |   |
|--------------|---|
| ORIGINAL     | 1 |

NOTES:

MATERIAL: HOUSING: SHELL: CONTACT:

THERMOPLASTIC POLYESTER, UL94V-0 STEEL, NICKEL PLATED COPPER ALLOY, 30µ" GOLD PLATED