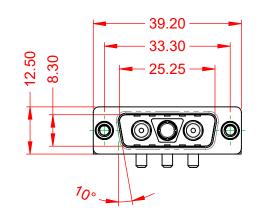

.X ±0.25 .XX ±0.13 .XXX ±0.05

**INSULATOR RESISTANCE:** DIELECTRIC WITHSTANDING VOLTAGE: 20A (CURRENT)

-55°C ~ 125°C

5000MΩ min.

1000V AC rms

|                                      | COMBINATION D-SUB                                                                                                                                                         |                              | SW REFERENCE NO.: 629 COMBO ASSEMBLY |       |  |  |
|--------------------------------------|---------------------------------------------------------------------------------------------------------------------------------------------------------------------------|------------------------------|--------------------------------------|-------|--|--|
| COMBINATION                          |                                                                                                                                                                           |                              | DATE: JAN. 01/20                     | 19    |  |  |
|                                      |                                                                                                                                                                           |                              | DATE:                                |       |  |  |
| EDAC INC                             | CORONTO, ONTARIO<br>CANADA<br>MARE THE PROPERTY OF EDAC INC.,AND<br>SHALL NOT BE REPRODUCED,OR COPIED<br>OR USED AS THE BASIS FOR THE<br>MANUFACTURE OR SALE OF APPARATUS | SCALE: (IN C.A.D. 1:1)       | SHEET 1 OF                           | 2     |  |  |
| TORONTO, ONTARIO<br>CANADA           |                                                                                                                                                                           | DRAWING NUMBER: 629-3WK      | 3250-2N6                             | ISSUE |  |  |
| YOUR CONNECTION TO QUALITY & SERVICE |                                                                                                                                                                           | PART NUMBER: 629-3WK3250-2N6 |                                      | 1     |  |  |