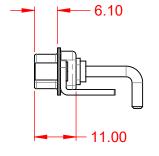

.X ±0.25 .XX ±0.13 .XXX ±0.05

**INSULATOR RESISTANCE:** DIELECTRIC WITHSTANDING VOLTAGE: 20A (CURRENT)

-55°C ~ 125°C

5000MΩ min.

1000V AC rms

|                                      | COMBINATION D-SUB                                                                                                                                                         |                              | SW REFERENCE NO.: 629 COMBO ASSEMBLY |       |  |  |
|--------------------------------------|---------------------------------------------------------------------------------------------------------------------------------------------------------------------------|------------------------------|--------------------------------------|-------|--|--|
| COMBINATION                          |                                                                                                                                                                           |                              | DATE: JAN. 01/20                     | 19    |  |  |
|                                      |                                                                                                                                                                           |                              | DATE:                                |       |  |  |
| EDAC INC                             | CORONTO, ONTARIO<br>CANADA<br>MARE THE PROPERTY OF EDAC INC.,AND<br>SHALL NOT BE REPRODUCED,OR COPIED<br>OR USED AS THE BASIS FOR THE<br>MANUFACTURE OR SALE OF APPARATUS | SCALE: (IN C.A.D. 1:1)       | SHEET 1 OF                           | 2     |  |  |
| TORONTO, ONTARIO<br>CANADA           |                                                                                                                                                                           | DRAWING NUMBER: 629-3WK      | 3250-2N6                             | ISSUE |  |  |
| YOUR CONNECTION TO QUALITY & SERVICE |                                                                                                                                                                           | PART NUMBER: 629-3WK3250-2N6 |                                      | 1     |  |  |