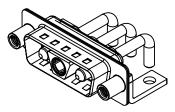

.X ±0.25 .XX ±0.13 .XXX ±0.05

**INSULATOR RESISTANCE:** DIELECTRIC WITHSTANDING VOLTAGE: 20A (CURRENT)

-55°C ~ 125°C

5000MΩ min.

1000V AC rms

|                                      | COMBINATION D-SUB                                                                                                                                                         |                              | SW REFERENCE NO.: 629 COMBO ASSEMBLY |       |  |  |
|--------------------------------------|---------------------------------------------------------------------------------------------------------------------------------------------------------------------------|------------------------------|--------------------------------------|-------|--|--|
| COMBINATION                          |                                                                                                                                                                           |                              | DATE: JAN. 01/20                     | 19    |  |  |
|                                      |                                                                                                                                                                           |                              | DATE:                                |       |  |  |
| EDAC INC                             | CORONTO, ONTARIO<br>CANADA<br>MARE THE PROPERTY OF EDAC INC.,AND<br>SHALL NOT BE REPRODUCED,OR COPIED<br>OR USED AS THE BASIS FOR THE<br>MANUFACTURE OR SALE OF APPARATUS | SCALE: (IN C.A.D. 1:1)       | SHEET 1 OF                           | 2     |  |  |
| TORONTO, ONTARIO<br>CANADA           |                                                                                                                                                                           | DRAWING NUMBER: 629-3WK      | 3250-2N6                             | ISSUE |  |  |
| YOUR CONNECTION TO QUALITY & SERVICE |                                                                                                                                                                           | PART NUMBER: 629-3WK3250-2N6 |                                      | 1     |  |  |