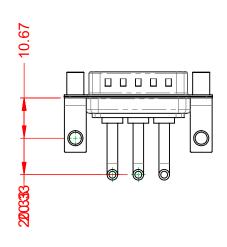

.X ±0.25 .XX ±0.13 .XXX ±0.05

**INSULATOR RESISTANCE:** DIELECTRIC WITHSTANDING VOLTAGE: 20A (CURRENT)

-55°C ~ 125°C

5000MΩ min.

1000V AC rms

|                                      | COMBINATION D-SUB                                                                                                                                                         |                              | SW REFERENCE NO.: 629 COMBO ASSEMBLY |       |  |  |
|--------------------------------------|---------------------------------------------------------------------------------------------------------------------------------------------------------------------------|------------------------------|--------------------------------------|-------|--|--|
| COMBINATION                          |                                                                                                                                                                           |                              | DATE: JAN. 01/20                     | 19    |  |  |
|                                      |                                                                                                                                                                           |                              | DATE:                                |       |  |  |
| EDAC INC                             | CORONTO, ONTARIO<br>CANADA<br>MARE THE PROPERTY OF EDAC INC.,AND<br>SHALL NOT BE REPRODUCED,OR COPIED<br>OR USED AS THE BASIS FOR THE<br>MANUFACTURE OR SALE OF APPARATUS | SCALE: (IN C.A.D. 1:1)       | SHEET 1 OF                           | 2     |  |  |
| TORONTO, ONTARIO<br>CANADA           |                                                                                                                                                                           | DRAWING NUMBER: 629-3WK      | 3250-2N6                             | ISSUE |  |  |
| YOUR CONNECTION TO QUALITY & SERVICE |                                                                                                                                                                           | PART NUMBER: 629-3WK3250-2N6 |                                      | 1     |  |  |