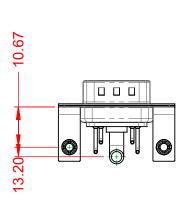

THIS IS A C.A.D. GENERATED DRAWING TOLERANCE UNLESS OTHERWISE SPECIFIED DO NOT MAKE MANUAL REVISIONS TO MASTER.

| ISSUE NUMBER |
|--------------|
| ORIGINAL     |
|              |

(1)

NOTES:

MATERIAL: HOUSING: SHELL: CONTACT:

**OPERATING TEMPERATURE:** 

.X ±0.25 .XX ±0.13 .XXX ±0.05

40A (CURRENT) POWER/CO-AX CONTACT RATING: (IF PRESENT) SIGNAL CONTACT CURRENT RATING: 5A PER CONTACT SIGNAL CONTACT RESISTANCE:  $10m\Omega$  MAX.

**INSULATOR RESISTANCE:** DIELECTRIC WITHSTANDING VOLTAGE:

-55°C ~ 125°C

STEEL, NICKEL PLATED

THERMOPLASTIC POLYESTER, UL94V-0

COPPER ALLOY, 30µ" GOLD PLATED

5000MΩ min.

1000V AC rms

|                                      |                                                                                                                                                                                                                | SW REFERENCE NO.: 629 COMBO ASSEMBLY |                  |       |
|--------------------------------------|----------------------------------------------------------------------------------------------------------------------------------------------------------------------------------------------------------------|--------------------------------------|------------------|-------|
|                                      |                                                                                                                                                                                                                | DRAWN: C.B                           | DATE: JAN. 01/20 | 19    |
|                                      |                                                                                                                                                                                                                | CHECKED:                             | DATE:            |       |
| EDAC INC                             | THESE DRAWINGS AND SPECIFICATIONS<br>ARE THE PROPERTY OF EDAC INC.,AND<br>SHALL NOT BE REPRODUCED,OR COPIED<br>OR USED AS THE BASIS FOR THE<br>MANUFACTURE OR SALE OF APPARATUS<br>WITHOUT WRITTEN PERMISSION. | SCALE: (IN C.A.D. 1:1)               | SHEET 1 OF       | 2     |
| TORONTO, ONTARIO<br>CANADA           |                                                                                                                                                                                                                | DRAWING NUMBER: 629-5W1-             | 640-4N3          | ISSUE |
| YOUR CONNECTION TO QUALITY & SERVICE |                                                                                                                                                                                                                | PART NUMBER: 629-5W1-                | 640-4N3          | 1     |