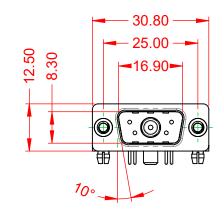

THIS IS A C.A.D. GENERATED DRAWING TOLERANCE UNLESS OTHERWISE SPECIFIED DO NOT MAKE MANUAL REVISIONS TO MASTER.

| ISSUE NUMBER |
|--------------|
| ORIGINAL     |
|              |

(1)

NOTES:

MATERIAL: HOUSING: SHELL: CONTACT:

**OPERATING TEMPERATURE:** 

.X ±0.25 .XX ±0.13 .XXX ±0.05

40A (CURRENT) POWER/CO-AX CONTACT RATING: (IF PRESENT) SIGNAL CONTACT CURRENT RATING: 5A PER CONTACT SIGNAL CONTACT RESISTANCE:  $10m\Omega$  MAX.

**INSULATOR RESISTANCE:** DIELECTRIC WITHSTANDING VOLTAGE:

-55°C ~ 125°C

STEEL, NICKEL PLATED

THERMOPLASTIC POLYESTER, UL94V-0

COPPER ALLOY, 30µ" GOLD PLATED

5000MΩ min.

1000V AC rms

|                                      |                                                                                                                                                                                                                | SW REFERENCE NO.: 629 COMBO ASSEMBLY |                  |       |
|--------------------------------------|----------------------------------------------------------------------------------------------------------------------------------------------------------------------------------------------------------------|--------------------------------------|------------------|-------|
|                                      |                                                                                                                                                                                                                | DRAWN: C.B                           | DATE: JAN. 01/20 | 19    |
|                                      |                                                                                                                                                                                                                | CHECKED:                             | DATE:            |       |
| EDAC INC                             | THESE DRAWINGS AND SPECIFICATIONS<br>ARE THE PROPERTY OF EDAC INC.,AND<br>SHALL NOT BE REPRODUCED,OR COPIED<br>OR USED AS THE BASIS FOR THE<br>MANUFACTURE OR SALE OF APPARATUS<br>WITHOUT WRITTEN PERMISSION. | SCALE: (IN C.A.D. 1:1)               | SHEET 1 OF       | 2     |
| TORONTO, ONTARIO<br>CANADA           |                                                                                                                                                                                                                | DRAWING NUMBER: 629-5W1-             | 640-4N3          | ISSUE |
| YOUR CONNECTION TO QUALITY & SERVICE |                                                                                                                                                                                                                | PART NUMBER: 629-5W1-                | 640-4N3          | 1     |