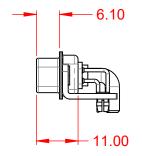

THIS IS A C.A.D. GENERATED DRAWING TOLERANCE UNLESS OTHERWISE SPECIFIED DO NOT MAKE MANUAL REVISIONS TO MASTER.

| ISSUE NUMBER |
|--------------|
| ORIGINAL     |
|              |

(1)

NOTES:

MATERIAL: HOUSING: SHELL: CONTACT:

**OPERATING TEMPERATURE:** 

.X ±0.25 .XX ±0.13 .XXX ±0.05

40A (CURRENT) POWER/CO-AX CONTACT RATING: (IF PRESENT) SIGNAL CONTACT CURRENT RATING: 5A PER CONTACT SIGNAL CONTACT RESISTANCE:  $10m\Omega$  MAX.

**INSULATOR RESISTANCE:** DIELECTRIC WITHSTANDING VOLTAGE:

-55°C ~ 125°C

STEEL, NICKEL PLATED

THERMOPLASTIC POLYESTER, UL94V-0

COPPER ALLOY, 30µ" GOLD PLATED

5000MΩ min.

1000V AC rms

|                                      |                                                                                                                                                                                                                | SW REFERENCE NO.: 629 COMBO ASSEMBLY |                  |       |
|--------------------------------------|----------------------------------------------------------------------------------------------------------------------------------------------------------------------------------------------------------------|--------------------------------------|------------------|-------|
|                                      |                                                                                                                                                                                                                | DRAWN: C.B                           | DATE: JAN. 01/20 | 19    |
|                                      |                                                                                                                                                                                                                | CHECKED:                             | DATE:            |       |
| EDAC INC                             | THESE DRAWINGS AND SPECIFICATIONS<br>ARE THE PROPERTY OF EDAC INC.,AND<br>SHALL NOT BE REPRODUCED,OR COPIED<br>OR USED AS THE BASIS FOR THE<br>MANUFACTURE OR SALE OF APPARATUS<br>WITHOUT WRITTEN PERMISSION. | SCALE: (IN C.A.D. 1:1)               | SHEET 1 OF       | 2     |
| TORONTO, ONTARIO<br>CANADA           |                                                                                                                                                                                                                | DRAWING NUMBER: 629-5W1-             | 640-4N3          | ISSUE |
| YOUR CONNECTION TO QUALITY & SERVICE |                                                                                                                                                                                                                | PART NUMBER: 629-5W1-                | 640-4N3          | 1     |