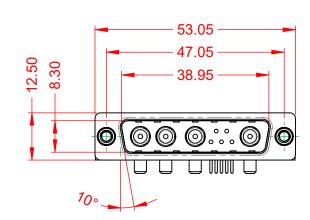

DIELECTRIC WITHSTANDING VOLTAGE:

-55°C ~ 125°C

1000V AC rms

|                          | COMBINATION D-SUB                    |                                                                                                                                       | SW REFERENCE NO.: 629 COMBO ASSEMBLY |                  |       |
|--------------------------|--------------------------------------|---------------------------------------------------------------------------------------------------------------------------------------|--------------------------------------|------------------|-------|
|                          |                                      |                                                                                                                                       | DRAWN: C.B                           | DATE: JAN. 01/20 | 19    |
|                          |                                      |                                                                                                                                       | CHECKED:                             | DATE:            |       |
| o                        | EDAC INC                             | THESE DRAWINGS AND SPECIFICATIONS<br>ARE THE PROPERTY OF EDAC INC.,AND                                                                | SCALE: (IN C.A.D. 1:1)               | SHEET 1 OF       | 2     |
| ES CY. YOUR CONNECTION T | TORONTO, ONTARIO<br>CANADA           | SHALL NOT BE REPRODUCED, OR COPIED<br>OR USED AS THE BASIS FOR THE<br>MANUFACTURE OR SALE OF APPARATUS<br>WITHOUT WRITTEN PERMISSION. | DRAWING NUMBER: 629-9W4-650-3T6      |                  | ISSUE |
|                          | YOUR CONNECTION TO QUALITY & SERVICE |                                                                                                                                       | PART NUMBER: 629-9W4-                | -650-3T6         | 1     |