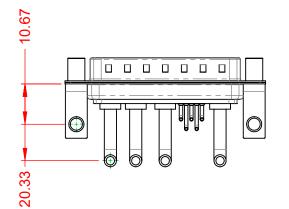

DIELECTRIC WITHSTANDING VOLTAGE:

-55°C ~ 125°C

1000V AC rms

|                          | COMBINATION D-SUB                    |                                                                                                                                       | SW REFERENCE NO.: 629 COMBO ASSEMBLY |                  |       |
|--------------------------|--------------------------------------|---------------------------------------------------------------------------------------------------------------------------------------|--------------------------------------|------------------|-------|
|                          |                                      |                                                                                                                                       | DRAWN: C.B                           | DATE: JAN. 01/20 | 19    |
|                          |                                      |                                                                                                                                       | CHECKED:                             | DATE:            |       |
| o                        | EDAC INC                             | THESE DRAWINGS AND SPECIFICATIONS<br>ARE THE PROPERTY OF EDAC INC.,AND                                                                | SCALE: (IN C.A.D. 1:1)               | SHEET 1 OF       | 2     |
| ES CY. YOUR CONNECTION T | TORONTO, ONTARIO<br>CANADA           | SHALL NOT BE REPRODUCED, OR COPIED<br>OR USED AS THE BASIS FOR THE<br>MANUFACTURE OR SALE OF APPARATUS<br>WITHOUT WRITTEN PERMISSION. | DRAWING NUMBER: 629-9W4-650-3T6      |                  | ISSUE |
|                          | YOUR CONNECTION TO QUALITY & SERVICE |                                                                                                                                       | PART NUMBER: 629-9W4-                | -650-3T6         | 1     |