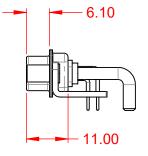

DIELECTRIC WITHSTANDING VOLTAGE:

-55°C ~ 125°C

1000V AC rms

|                          | COMBINATION D-SUB                    |                                                                                                                                       | SW REFERENCE NO.: 629 COMBO ASSEMBLY |                  |       |
|--------------------------|--------------------------------------|---------------------------------------------------------------------------------------------------------------------------------------|--------------------------------------|------------------|-------|
|                          |                                      |                                                                                                                                       | DRAWN: C.B                           | DATE: JAN. 01/20 | 19    |
|                          |                                      |                                                                                                                                       | CHECKED:                             | DATE:            |       |
| o                        | EDAC INC                             | THESE DRAWINGS AND SPECIFICATIONS<br>ARE THE PROPERTY OF EDAC INC.,AND                                                                | SCALE: (IN C.A.D. 1:1)               | SHEET 1 OF       | 2     |
| ES CY. YOUR CONNECTION T | TORONTO, ONTARIO<br>CANADA           | SHALL NOT BE REPRODUCED, OR COPIED<br>OR USED AS THE BASIS FOR THE<br>MANUFACTURE OR SALE OF APPARATUS<br>WITHOUT WRITTEN PERMISSION. | DRAWING NUMBER: 629-9W4-650-3T6      |                  | ISSUE |
|                          | YOUR CONNECTION TO QUALITY & SERVICE |                                                                                                                                       | PART NUMBER: 629-9W4-                | -650-3T6         | 1     |