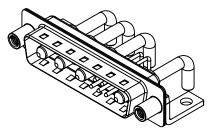

DIELECTRIC WITHSTANDING VOLTAGE:

-55°C ~ 125°C

1000V AC rms

|                          | COMBINATION D-SUB                    |                                                                                                                                       | SW REFERENCE NO.: 629 COMBO ASSEMBLY |                  |       |
|--------------------------|--------------------------------------|---------------------------------------------------------------------------------------------------------------------------------------|--------------------------------------|------------------|-------|
|                          |                                      |                                                                                                                                       | DRAWN: C.B                           | DATE: JAN. 01/20 | 19    |
|                          |                                      |                                                                                                                                       | CHECKED:                             | DATE:            |       |
| o                        | EDAC INC                             | THESE DRAWINGS AND SPECIFICATIONS<br>ARE THE PROPERTY OF EDAC INC.,AND                                                                | SCALE: (IN C.A.D. 1:1)               | SHEET 1 OF       | 2     |
| ES CY. YOUR CONNECTION T | TORONTO, ONTARIO<br>CANADA           | SHALL NOT BE REPRODUCED, OR COPIED<br>OR USED AS THE BASIS FOR THE<br>MANUFACTURE OR SALE OF APPARATUS<br>WITHOUT WRITTEN PERMISSION. | DRAWING NUMBER: 629-9W4-650-3T6      |                  | ISSUE |
|                          | YOUR CONNECTION TO QUALITY & SERVICE |                                                                                                                                       | PART NUMBER: 629-9W4-                | -650-3T6         | 1     |