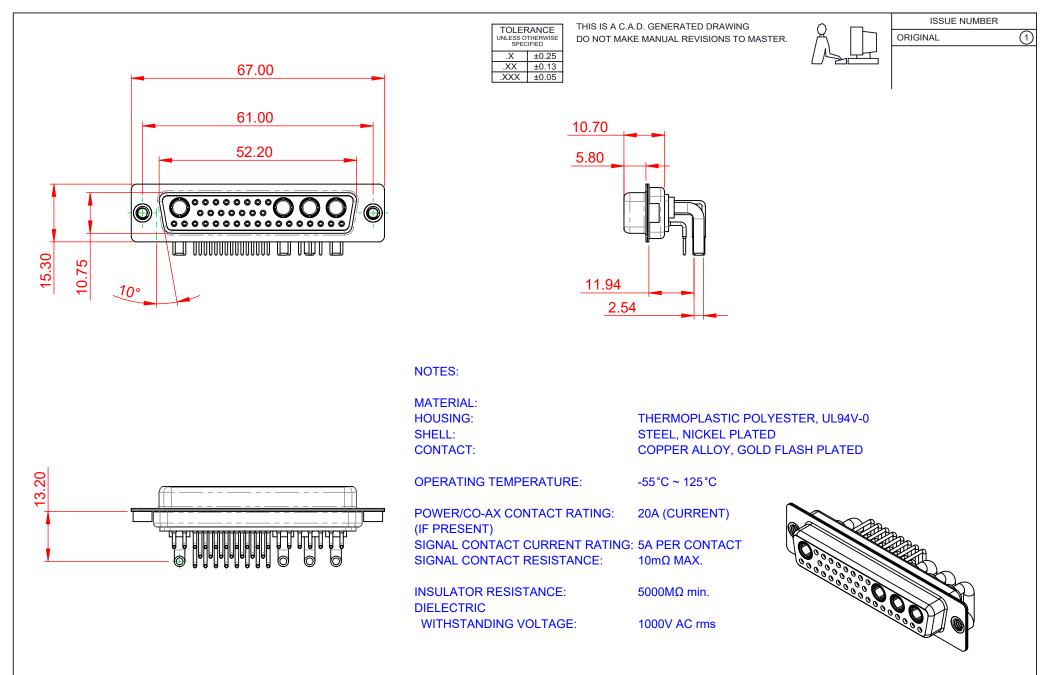

|    |                   |                                                                |                                                                                                                                                                                                                | SW REFERENCE NO.: 630 COMBO ASSEMBLY |               |                    |       |
|----|-------------------|----------------------------------------------------------------|----------------------------------------------------------------------------------------------------------------------------------------------------------------------------------------------------------------|--------------------------------------|---------------|--------------------|-------|
|    |                   | COMBINATION                                                    | D-SUB                                                                                                                                                                                                          | DRAWN: C.B                           |               | DATE: JAN. 01/2019 |       |
|    |                   |                                                                |                                                                                                                                                                                                                | CHECKED:                             |               | DATE:              |       |
|    |                   | EDAC INC<br>TORONTO, ONTARIO<br>CANADA<br>TO QUALITY & SERVICE | THESE DRAWINGS AND SPECIFICATIONS<br>ARE THE PROPERTY OF EDAC INC.,AND<br>SHALL NOT BE REPRODUCED,OR COPIED<br>OR USED AS THE BASIS FOR THE<br>MANUFACTURE OR SALE OF APPARATUS<br>WITHOUT WRITTEN PERMISSION. | SCALE: (IN                           | I C.A.D. 1:1) | SHEET 1 OF         | 2     |
|    |                   |                                                                |                                                                                                                                                                                                                | DRAWING NUMBER: 630-36W4             |               | 240-2NA            | ISSUE |
| YO | OUR CONNECTION TO |                                                                |                                                                                                                                                                                                                | PART NUMBE                           | R: 630-36W4   | 240-2NA            | 1     |