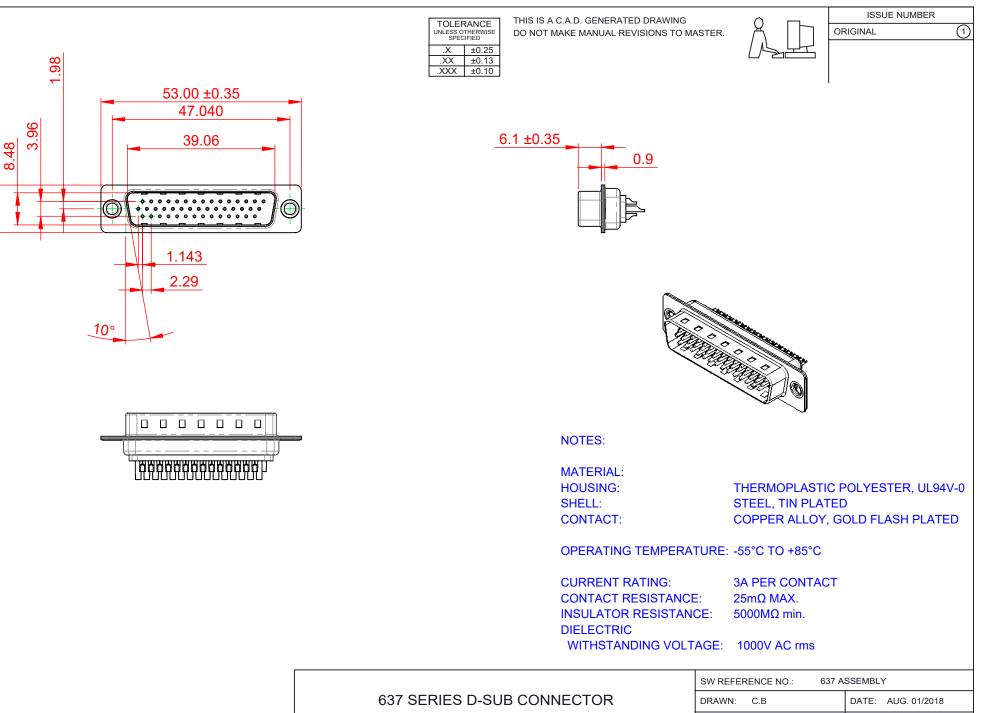

COMPLIANT

12.60

THIS SERIES FULLY CONFORMS TO THE EUROPEAN UNION DIRECTIVES 2011/65/EU FOR RoHS COMPLIANCY.



EDAC INC TORONTO, ONTARIO CANADA

THESE DRAWINGS AND SPECIFICATIONS ARE THE PROPERTY OF EDAC INC..AND SHALL NOT BE REPRODUCED, OR COPIED OR USED AS THE BASIS FOR THE MANUFACTURE OR SALE OF APPARATUS WITHOUT WRITTEN PERMISSION.

| SW REFERENCE NO.: 637 ASSEMBLY        |                    |
|---------------------------------------|--------------------|
| DRAWN: C.B                            | DATE: AUG. 01/2018 |
| CHECKED:                              | DATE:              |
| SCALE: 1:1                            | SHEET 1 OF 1       |
| DRAWING NUMBER: 637-044-232-241 ISSUE |                    |
| PART NUMBER: 637-044-232-241 1        |                    |