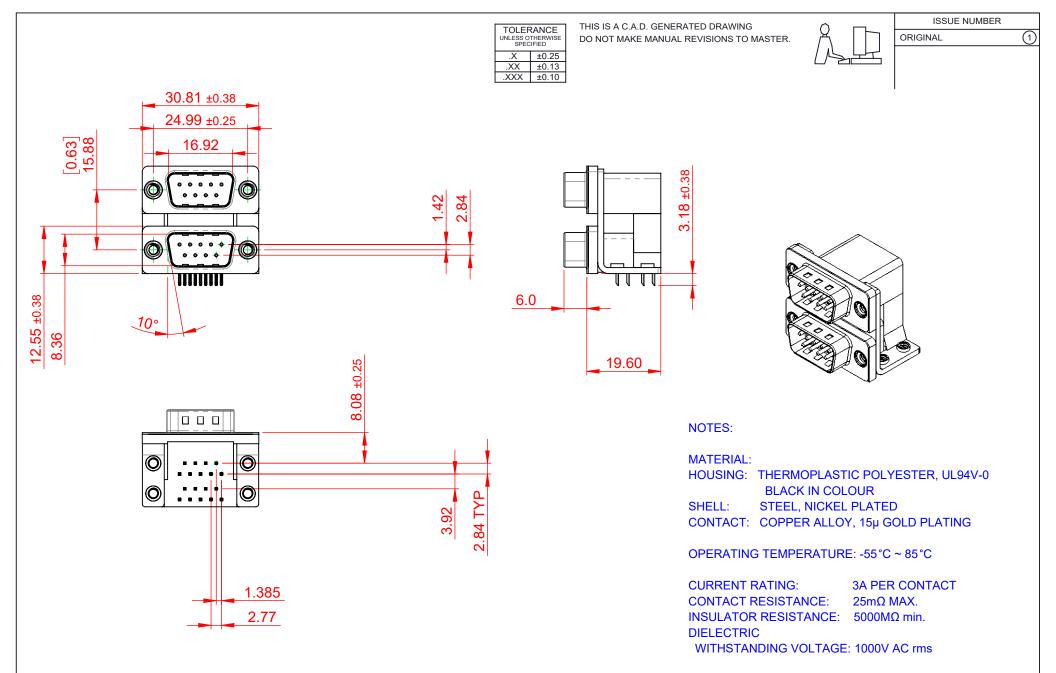

|                                      |                                        |                                                                                                                                             |                 | SW REFERENCE NO.: 661 ASSEMBLY |                    |       |  |
|--------------------------------------|----------------------------------------|---------------------------------------------------------------------------------------------------------------------------------------------|-----------------|--------------------------------|--------------------|-------|--|
| 661 SERIES D-SUB CONNE               |                                        | CONNECTOR                                                                                                                                   | DRAWN: C.B      |                                | DATE: AUG. 01/2018 |       |  |
|                                      |                                        |                                                                                                                                             |                 | CHECKED:                       |                    | DATE: |  |
|                                      | EDAC INC<br>TORONTO, ONTARIO<br>CANADA | THESE DRAWINGS AND SPECIFICATIONS<br>ARE THE PROPERTY OF EDAC INC.,AND<br>SHALL NOT BE REPRODUCED,OR COPIED<br>OR USED AS THE BASIS FOR THE | SCALE: 1:1      |                                | SHEET 1 OF         | 1     |  |
|                                      |                                        |                                                                                                                                             | DRAWING NUMBER: | 661-009-3                      | 364-052            | ISSUE |  |
| YOUR CONNECTION TO QUALITY & SERVICE |                                        | MANUFACTURE OR SALE OF APPARATUS<br>WITHOUT WRITTEN PERMISSION.                                                                             | PART NUMBER:    | 661-009-3                      | 364-052            | 1     |  |

THIS SERIES FULLY CONFORMS TO THE EUROPEAN UNION DIRECTIVES 2011/65/EU FOR R₀HS COMPLIANCY.