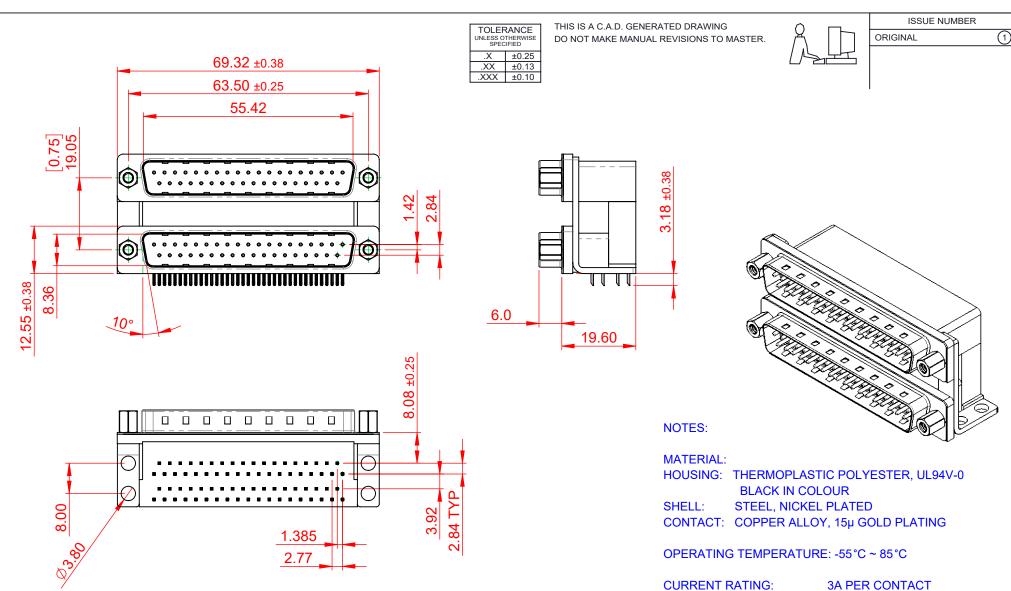

CURRENT RATING: 3A PER CONTA CONTACT RESISTANCE: 25mΩ MAX. INSULATOR RESISTANCE: 5000MΩ min. DIELECTRIC WITHSTANDING VOLTAGE: 1000V AC rms

| 661 SERIES D-SUB CONNECTOR             |                                                                                                                                                                                                                | SW REFERENCE NO.: 661 ASSEMBLY |           |                    |   |    |       |
|----------------------------------------|----------------------------------------------------------------------------------------------------------------------------------------------------------------------------------------------------------------|--------------------------------|-----------|--------------------|---|----|-------|
|                                        |                                                                                                                                                                                                                | DRAWN: C.B                     |           | DATE: AUG. 01/2018 |   |    | 18    |
|                                        |                                                                                                                                                                                                                | CHECKED:                       |           | DATE:              |   |    |       |
| EDAC INC<br>TORONTO, ONTARIO<br>CANADA | THESE DRAWINGS AND SPECIFICATIONS<br>ARE THE PROPERTY OF EDAC INC.,AND<br>SHALL NOT BE REPRODUCED,OR COPIED<br>OR USED AS THE BASIS FOR THE<br>MANUFACTURE OR SALE OF APPARATUS<br>WITHOUT WRITTEN PERMISSION. | SCALE: 1:1                     |           | SHEET              | 1 | OF | 1     |
|                                        |                                                                                                                                                                                                                | DRAWING NUMBER: 661-037-364-   |           |                    |   |    | ISSUE |
| YOUR CONNECTION TO QUALITY & SERVICE   |                                                                                                                                                                                                                | PART NUMBER:                   | 661-037-3 | 364-006            |   |    | 1     |