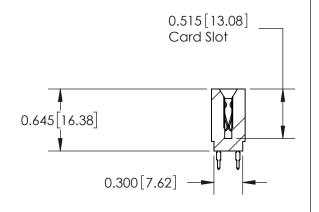

## Contact Information 560-Make Before Break (MBB) - Tail LG.=.190(4.83) .156" (3.96mm) Contact Spacing x .200" (5.08mm) Row Spacing

| 737 Series Ultra-Mate Card Edge Connector - Press Fit |                                        |                                                                                                                                                                           |  |
|-------------------------------------------------------|----------------------------------------|---------------------------------------------------------------------------------------------------------------------------------------------------------------------------|--|
| Part Number: 737-024-560-201                          |                                        |                                                                                                                                                                           |  |
| EDAG                                                  | EDAC INC<br>TORONTO, ONTARIO<br>CANADA | THESE DRAWINGS AND SPECIFICATIONS ARE THE PROPERTY OF EDAC INC. AND SHALL NOT BE REPRODUCED, OR COPIED OR USED AS THE BASIS FOR THE MANI IFEACTLIFE OR SALE OF APPARATILS |  |

**SECTION A-A**