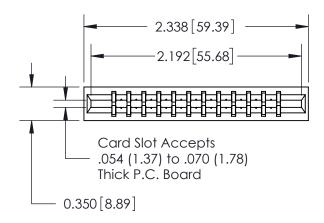

## Contact Information 560-Make Before Break (MBB) - Tail LG.=.190(4.83) .156" (3.96mm) Contact Spacing x .200" (5.08mm) Row Spacing

| 737 Series Ultra-Mate Card Edge Connector - Press Fit |                                        |                                                                                                                                                                           |  |
|-------------------------------------------------------|----------------------------------------|---------------------------------------------------------------------------------------------------------------------------------------------------------------------------|--|
| Part Number: 737-024-560-201                          |                                        |                                                                                                                                                                           |  |
| EDAG                                                  | EDAC INC<br>TORONTO, ONTARIO<br>CANADA | THESE DRAWINGS AND SPECIFICATIONS ARE THE PROPERTY OF EDAC INC. AND SHALL NOT BE REPRODUCED, OR COPIED OR USED AS THE BASIS FOR THE MANI IFEACTLIFE OR SALE OF APPARATILS |  |