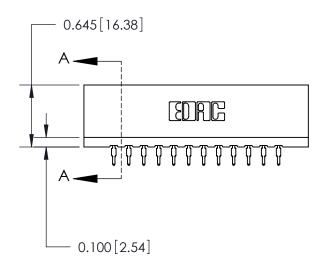

## Contact Information 560-Make Before Break (MBB) - Tail LG.=.190(4.83) .156" (3.96mm) Contact Spacing x .200" (5.08mm) Row Spacing

| 737 Series Ultra-Mate Card Edge Connector - Press Fit |                                        |                                                                                                                                                                           |  |
|-------------------------------------------------------|----------------------------------------|---------------------------------------------------------------------------------------------------------------------------------------------------------------------------|--|
| Part Number: 737-024-560-201                          |                                        |                                                                                                                                                                           |  |
| EDAG                                                  | EDAC INC<br>TORONTO, ONTARIO<br>CANADA | THESE DRAWINGS AND SPECIFICATIONS ARE THE PROPERTY OF EDAC INC. AND SHALL NOT BE REPRODUCED, OR COPIED OR USED AS THE BASIS FOR THE MANI IFEACTLIFE OR SALE OF APPARATILS |  |

**SECTION A-A**