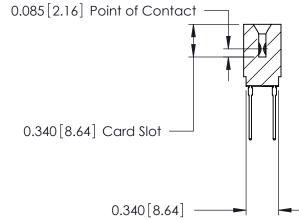

## Contact Information 540-Wire Wrap, Regular Point - Tail LG.=.560(14.22) .125" (3.18mm) Contact Spacing x .250" (6.35mm) Row Spacing

|                                                       |                                                                                                                                                                                                  |                                   | -     |                 |              |  |
|-------------------------------------------------------|--------------------------------------------------------------------------------------------------------------------------------------------------------------------------------------------------|-----------------------------------|-------|-----------------|--------------|--|
| 746 Series Ultra-Mate Card Edge Connector - Press Fit |                                                                                                                                                                                                  | ACAD REFERENCE NO. 746-ENG MASTER |       |                 | MASTER       |  |
|                                                       |                                                                                                                                                                                                  | DRAWN:                            | J.LEE | DATE: AUG 20/09 |              |  |
| Part Number: 746-036-540-601                          |                                                                                                                                                                                                  | CHECKED:                          |       | DATE:           |              |  |
| EDAC INC                                              | THESE DRAWINGS AND SPECIFICATIONS ARE THE PROPERTY OF EDAC INC.,AND SHALL NOT BE REPRODUCED, OR COPIED OR USED AS THE BASIS FOR THE MANUFACTURE OR SALE OF APPARATUS WITHOUT WRITTEN PERMISSION. | SCALE: SH                         |       | SHEET 1         | SHEET 1 OF 1 |  |
| TORONTO, ONTARIO                                      |                                                                                                                                                                                                  | DRAWING NUMBER                    |       |                 | ISSUE        |  |
| YOUR CONNECTION TO QUALITY & SERVICE                  |                                                                                                                                                                                                  | 746-ENG MASTER                    |       | 1               |              |  |