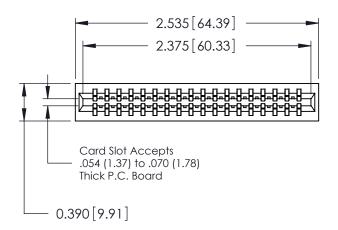

## Contact Information 540-Wire Wrap, Regular Point - Tail LG.=.560(14.22) .125" (3.18mm) Contact Spacing x .250" (6.35mm) Row Spacing

|                                                       |                                                                                                                                                                                                  |                                   | -     |                 |              |  |
|-------------------------------------------------------|--------------------------------------------------------------------------------------------------------------------------------------------------------------------------------------------------|-----------------------------------|-------|-----------------|--------------|--|
| 746 Series Ultra-Mate Card Edge Connector - Press Fit |                                                                                                                                                                                                  | ACAD REFERENCE NO. 746-ENG MASTER |       |                 | MASTER       |  |
|                                                       |                                                                                                                                                                                                  | DRAWN:                            | J.LEE | DATE: AUG 20/09 |              |  |
| Part Number: 746-036-540-601                          |                                                                                                                                                                                                  | CHECKED:                          |       | DATE:           |              |  |
| EDAC INC                                              | THESE DRAWINGS AND SPECIFICATIONS ARE THE PROPERTY OF EDAC INC.,AND SHALL NOT BE REPRODUCED, OR COPIED OR USED AS THE BASIS FOR THE MANUFACTURE OR SALE OF APPARATUS WITHOUT WRITTEN PERMISSION. | SCALE: SH                         |       | SHEET 1         | SHEET 1 OF 1 |  |
| TORONTO, ONTARIO                                      |                                                                                                                                                                                                  | DRAWING NUMBER                    |       |                 | ISSUE        |  |
| YOUR CONNECTION TO QUALITY & SERVICE                  |                                                                                                                                                                                                  | 746-ENG MASTER                    |       | 1               |              |  |