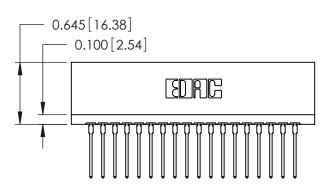

## Contact Information 540-Wire Wrap, Regular Point - Tail LG.=.560(14.22) .125" (3.18mm) Contact Spacing x .250" (6.35mm) Row Spacing

|                                                       |                                                                                                                                                                                                  |                                   | -     |                 |              |  |
|-------------------------------------------------------|--------------------------------------------------------------------------------------------------------------------------------------------------------------------------------------------------|-----------------------------------|-------|-----------------|--------------|--|
| 746 Series Ultra-Mate Card Edge Connector - Press Fit |                                                                                                                                                                                                  | ACAD REFERENCE NO. 746-ENG MASTER |       |                 | MASTER       |  |
|                                                       |                                                                                                                                                                                                  | DRAWN:                            | J.LEE | DATE: AUG 20/09 |              |  |
| Part Number: 746-036-540-601                          |                                                                                                                                                                                                  | CHECKED:                          |       | DATE:           |              |  |
| EDAC INC                                              | THESE DRAWINGS AND SPECIFICATIONS ARE THE PROPERTY OF EDAC INC.,AND SHALL NOT BE REPRODUCED, OR COPIED OR USED AS THE BASIS FOR THE MANUFACTURE OR SALE OF APPARATUS WITHOUT WRITTEN PERMISSION. | SCALE: SH                         |       | SHEET 1         | SHEET 1 OF 1 |  |
| TORONTO, ONTARIO                                      |                                                                                                                                                                                                  | DRAWING NUMBER                    |       |                 | ISSUE        |  |
| YOUR CONNECTION TO QUALITY & SERVICE                  |                                                                                                                                                                                                  | 746-ENG MASTER                    |       | 1               |              |  |