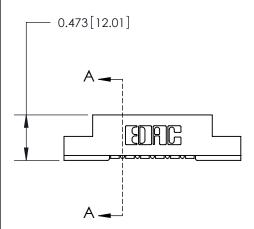

## **Mounting Option**

M3-0.5 Metric Threaded Inserts

## **Contact Detail**

90 Degree Bend (Code 501 Contacts)

.156 [3.96] Contact Spacing x .200 [5.08] Row Spacing

**See Accompanying Page for:** 

**Contact Bend Details** 

**SECTION A-A** 

.175 [4.45] Point of Contact (Measured from bottom of Card Slot) Card Slot Accepts .054 [1.37] to .070 [1.78] Thick P.C. Board