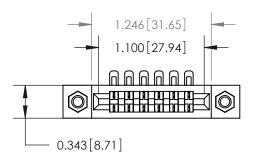

## **Contact Detail**

90 Degree Bend (Code 501 Contacts)

.156 [3.96] Contact Spacing x .200 [5.08] Row Spacing

**See Accompanying Page for:** 

**Contact Bend Details** 

**SECTION A-A** 

.175 [4.45] Point of Contact (Measured from bottom of Card Slot) Card Slot Accepts .054 [1.37] to .070 [1.78] Thick P.C. Board