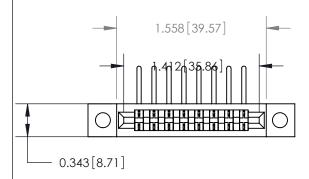

## **Contact Detail**

90 Degree Bend (Code 541 Contacts)

.156 [3.96] Contact Spacing x .200 [5.08] Row Spacing

**See Accompanying Page for:** 

**Contact Bend Details** 

.175 [4.45] Point of Contact (Measured from bottom of Card Slot) Card Slot Accepts .054 [1.37] to .070 [1.78] Thick P.C. Board