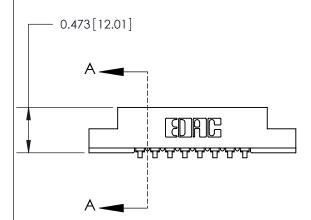

**Mounting Option** 

.128 (3.25) Dia. Mounting Holes

## **Contact Detail**

90 Degree Bend (Code 541 Contacts)

.156 [3.96] Contact Spacing x .200 [5.08] Row Spacing





**See Accompanying Page for:** 

**Contact Bend Details** 



.175 [4.45] Point of Contact (Measured from bottom of Card Slot) Card Slot Accepts .054 [1.37] to .070 [1.78] Thick P.C. Board

| 807/857 Series High Temp Card Edge Connector |
|----------------------------------------------|
| Part Number: 807-008-557-102                 |

YOUR CONNECTION TO QUALITY & SERVICE

807 ENG MASTER J.LEE DATE: AUG. 11/09 NTS SHEET 1 OF 2 807 Assembly

SECTION A-A