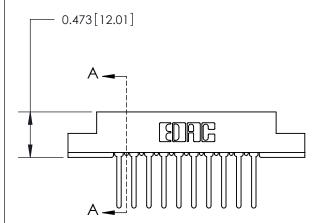

## **Contact Detail**

Wire Wrap .046x.013(1.17x0.33) - Tail LG=.520(13.21) .156 [3.96] Contact Spacing x .200 [5.08] Row Spacing

**See Accompanying Page for:** 

**Contact Bend Details** 

**SECTION A-A** 

.095 [2.41] Point of Contact (Measured from bottom of Card Slot) Card Slot Accepts .054 [1.37]

to .070 [1.78] Thick P.C. Board

| 807/857 Series High Temp Card Edge Connector |
|----------------------------------------------|
| Part Number: 807-010-447-104                 |

YOUR CONNECTION TO QUALITY & SERVICE