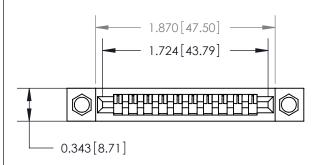

## **Mounting Option**

.156 (3.96) Dia. Mounting Holes

## **Contact Detail**

Wire Wrap .046x.013(1.17x0.33) - Tail LG=.520(13.21) .156 [3.96] Contact Spacing x .200 [5.08] Row Spacing

**See Accompanying Page for:** 

**Contact Bend Details** 

**SECTION A-A** 

.095 [2.41] Point of Contact (Measured from bottom of Card Slot) Card Slot Accepts .054 [1.37]

to .070 [1.78] Thick P.C. Board

| 807/857 Series High Temp Card Edge Connector |
|----------------------------------------------|
| Part Number: 807-010-447-104                 |

YOUR CONNECTION TO QUALITY & SERVICE