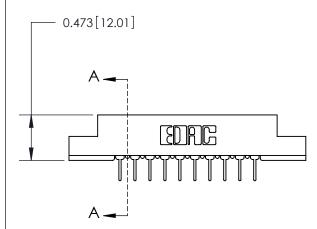

## **Contact Detail**

PC Tail .023x.013(0.58x0.33) - Tail LG=.213(5.41)

.156 [3.96] Contact Spacing x .200 [5.08] Row Spacing

**See Accompanying Page for:** 

**Contact Bend Details** 

**SECTION A-A** 

.095 [2.41] Point of Contact (Measured from bottom of Card Slot)

807 Assembly