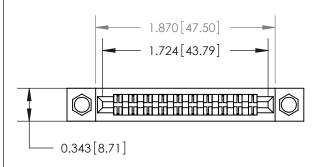

## **Mounting Option**

.156 (3.96) Dia. Mounting Holes

## **Contact Detail**

PC Tail .023x.013(0.58x0.33) - Tail LG=.213(5.41)

.156 [3.96] Contact Spacing x .200 [5.08] Row Spacing

**See Accompanying Page for:** 

**Contact Bend Details** 

**SECTION A-A** 

.095 [2.41] Point of Contact (Measured from bottom of Card Slot)

Card Slot Accepts .054 [1.37] to .070 [1.78] Thick P.C. Board

807/857 Series High Temp Card Edge Connector Part Number: 807-020-424-204

YOUR CONNECTION TO QUALITY & SERVICE

| ACAD REFERENCE NO | 807 ENG MASTER   |
|-------------------|------------------|
| DRAWN: J.LEE      | DATE: AUG. 11/09 |
| CHECKED:          | DATE:            |
| SCALE: NTS        | SHEET 1 OF 2     |
| DRAWING NUMBER    | ISSUE            |