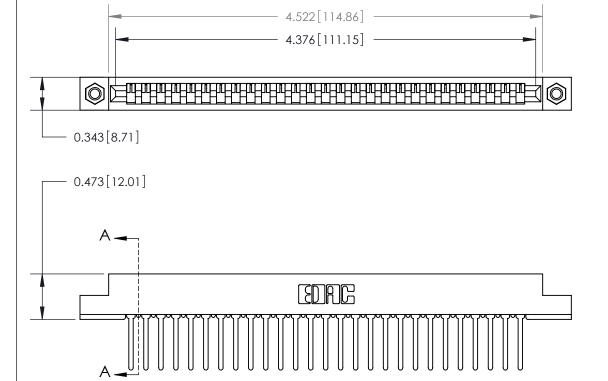

**Mounting Option** 

M3-0.5 Metric Threaded Inserts

## **Contact Detail**

Wire Wrap .046x.013(1.17x0.33) - Tail LG=.520(13.21)

.156 [3.96] Contact Spacing x .200 [5.08] Row Spacing

**SECTION A-A** 

.095 [2.41] Point of Contact (Measured from bottom of Card Slot)

> Card Slot Accepts .054 [1.37] to .070 [1.78] Thick P.C. Board

**See Accompanying Page for:** 

**Contact Bend Details** 

807/857 Series High Temp Card Edge Connector Part Number: 807-027-447-107

| ACAD REFERENCE NO | . 807 ENG MASTER |
|-------------------|------------------|
| DRAWN: J.LEE      | DATE: AUG. 11/09 |
| CHECKED:          | DATE:            |
| SCALE: NTS        | SHEET 1 OF 2     |
| DRAWING NUMBER    | ISSUE            |