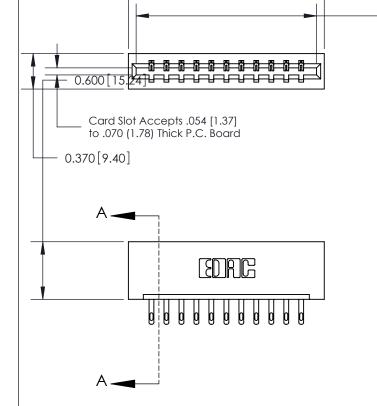

ISSUE NUMBER

ORIGINAL

**See Accompanying Page for: Bend Detail** 

**Mounting Options** 

SECTION A-A 0.388 [9.86] Card Slot .160 [4.06] Point of Contact-

833 Series High Temp Card Edge Connector Part Number: 833-011-500-101