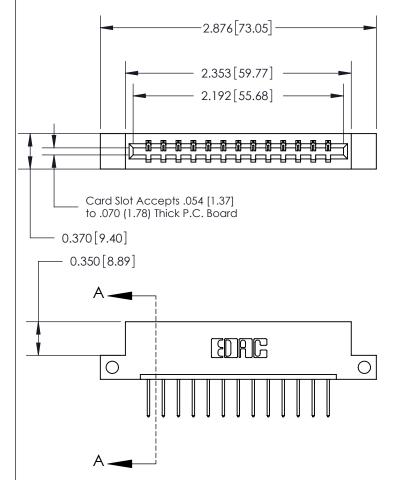

## **Contact Detail**

523-P.C. Tail .025 Sq.(0.64 Sq.) - Tail LG=.390(9.91)

.156 [3.96] Contact Spacing x .200 [5.08] Row Spacing

**See Accompanying Page for:** 

- **Bend Detail**
- **Mounting Options**

THIS IS A C.A.D. GENERATED DRAWING DO NOT MAKE MANUAL REVISIONS TO MASTER.

833 Series High Temp Card Edge Connector Part Number: 833-013-523-112

**EDAC INC** TORONTO, ONTARIO CANADA

THESE DRAWINGS AND SPECIFICATIONS ARE THE PROPERTY OF EDAC INC.,AND SHALL NOT BE REPRODUCED, OR COPIED OR USED AS THE BASIS FOR THE MANUFACTURE OR SALE OF APPARATUS WITHOUT WRITTEN PERMISSION.