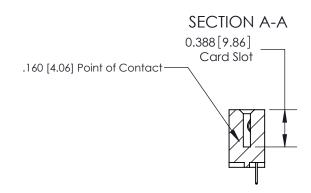

## **See Accompanying Page for:**

- **Bend Detail**
- **Mounting Options**

THIS IS A C.A.D. GENERATED DRAWING DO NOT MAKE MANUAL REVISIONS TO MASTER.

ISSUE NUMBER ORIGINAL

833 Series High Temp Card Edge Connector Part Number: 833-013-524-603