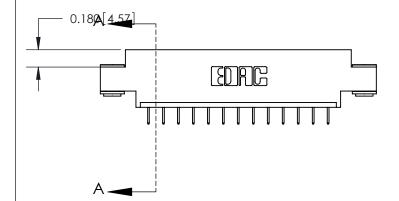

## **See Accompanying Page for:**

- **Bend Detail**
- **Mounting Options**

THIS IS A C.A.D. GENERATED DRAWING DO NOT MAKE MANUAL REVISIONS TO MASTER.

ISSUE NUMBER ORIGINAL

833 Series High Temp Card Edge Connector Part Number: 833-013-524-603