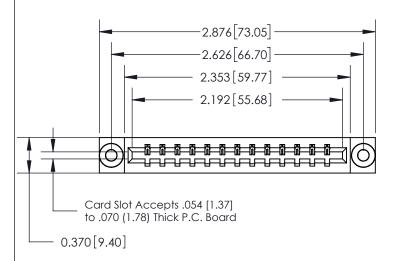

## **See Accompanying Page for:**

- **Bend Detail**
- **Mounting Options**

THIS IS A C.A.D. GENERATED DRAWING DO NOT MAKE MANUAL REVISIONS TO MASTER.

ISSUE NUMBER ORIGINAL

833 Series High Temp Card Edge Connector Part Number: 833-013-524-603