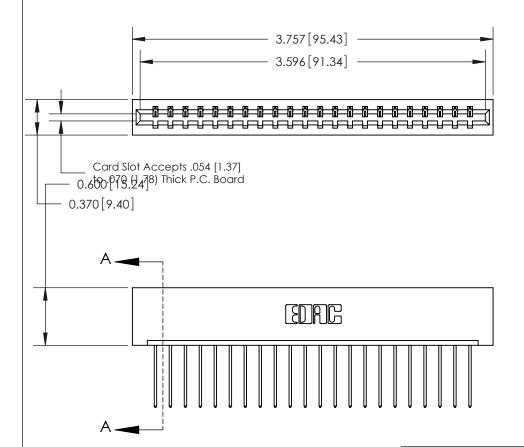

ISSUE NUMBER

ORIGINAL

SECTION A-A 0.388 [9.86] Card Slot .160 [4.06] Point of Contact-

## See Accompanying Page for:

- **Bend Detail**
- **Mounting Options**

833 Series High Temp Card Edge Connector Part Number: 833-022-542-101

**EDAC INC** TORONTO, ONTARIO CANADA

THESE DRAWINGS AND SPECIFICATIONS ARE THE PROPERTY OF EDAC INC.,AND SHALL NOT BE REPRODUCED, OR COPIED OR USED AS THE BASIS FOR THE MANUFACTURE OR SALE OF APPARATUS WITHOUT WRITTEN PERMISSION.

| ACAD REFERENCE NO. | 833 ENG MASTER   |               |  |
|--------------------|------------------|---------------|--|
| DRAWN: J.LEE       | DATE: OCT. 14/09 |               |  |
| CHECKED:           | DATE:            |               |  |
| SCALE: NTS         | SHEET            | 1 <b>OF</b> 3 |  |
| DRAWING NUMBER     |                  | ISSUE         |  |
| 833 Assembly       |                  | 1             |  |