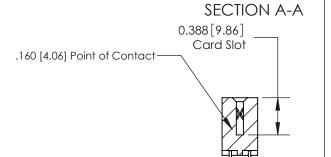

## **See Accompanying Page for:**

- **Bend Detail**
- **Mounting Options**

| 833 Series High Temp Card Edge Connecto |
|-----------------------------------------|
| Part Number: 833-036-559-202            |

| ACAD REFERENCE NO. | 833 ENG MASTER   |  |  |
|--------------------|------------------|--|--|
| DRAWN: J.LEE       | DATE: OCT. 14/09 |  |  |
| CHECKED:           | DATE:            |  |  |
| SCALE: NTS         | SHEET 1 OF 3     |  |  |
| DRAWING NUMBER     | ISSUE            |  |  |
| 833 Assembly       | 1                |  |  |