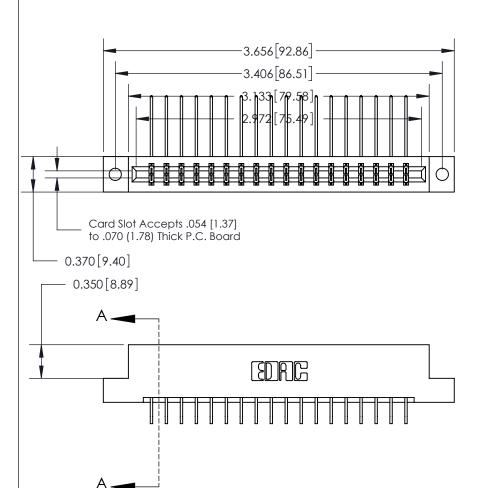

## **See Accompanying Page for:**

- **Bend Detail**
- **Mounting Options**

| 833 Series High Temp Card Edge Connecto |
|-----------------------------------------|
| Part Number: 833-036-559-202            |

| ACAD REFERENCE NO. | 833 ENG MASTER   |  |  |
|--------------------|------------------|--|--|
| DRAWN: J.LEE       | DATE: OCT. 14/09 |  |  |
| CHECKED:           | DATE:            |  |  |
| SCALE: NTS         | SHEET 1 OF 3     |  |  |
| DRAWING NUMBER     | ISSUE            |  |  |
| 833 Assembly       | 1                |  |  |