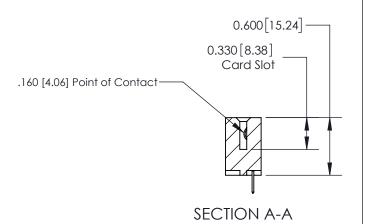

ISSUE NUMBER

ORIGINAL

1

| 837/887 Series High Temp Card Edge Connector<br>Contact Bend Detail |                                                                  | ACAD REFERENCE NO. | 837 ENG MASTER   |               |
|---------------------------------------------------------------------|------------------------------------------------------------------|--------------------|------------------|---------------|
|                                                                     |                                                                  | DRAWN: J.LEE       | DATE: OCT. 06/09 |               |
|                                                                     |                                                                  | CHECKED:           | DATE:            |               |
| EDAC INC                                                            | OR USED AS THE BASIS FOR THE<br>MANUFACTURE OR SALE OF APPARATUS | SCALE: NTS         | SHEET            | 2 <b>OF</b> 2 |
| TORONTO, ONTARIO CANADA                                             |                                                                  | DRAWING NUMBER     | •                | ISSUE         |
| YOUR CONNECTION TO QUALITY & SERVICE                                |                                                                  | 837 Assembly       |                  | 1             |