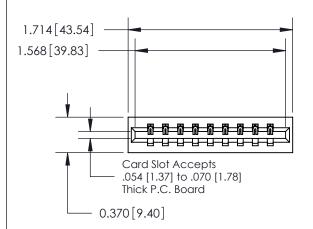

**Mounting Option** 

01-No Mounting Lugs

## **Contact Detail**

520-P.C. Tail .030x.018(0.76x0.46) - Tail LG=.175(4.45) .156 [3.96] Contact Spacing x .200 [5.08] Row Spacing

**See Accompanying Page for: Contact Bend Details** 

DO NOT MAKE MANUAL REVISIONS TO MASTER.