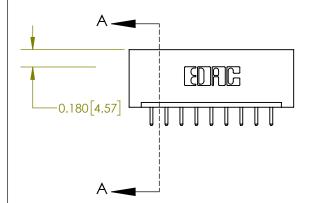

## **Contact Detail**

520-P.C. Tail .030x.018(0.76x0.46) - Tail LG=.175(4.45) .156 [3.96] Contact Spacing x .200 [5.08] Row Spacing

**See Accompanying Page for: Contact Bend Details** 

DO NOT MAKE MANUAL REVISIONS TO MASTER.