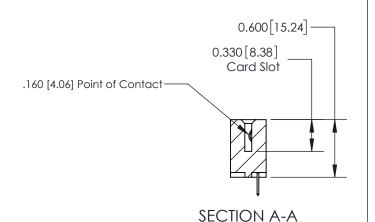

ACAD REFERENCE NO. 837 ENG MASTER DRAWN: J.LEE DATE: OCT. 06/09 CHECKED: DATE: SHEET 1 OF 2 SCALE: NTS DRAWING NUMBER **ISSUE** 837 Assembly

See Accompanying Page for:

**Contact Bend Details** 

ISSUE NUMBER

ORIGINAL

1

| 837/887 Series High Temp Card Edge Connector<br>Contact Bend Detail |                                                                                                                                                                                                   | ACAD REFERENCE NO. 837 EN |                  | 3 MASTER      |
|---------------------------------------------------------------------|---------------------------------------------------------------------------------------------------------------------------------------------------------------------------------------------------|---------------------------|------------------|---------------|
|                                                                     |                                                                                                                                                                                                   | DRAWN: J.LEE              | DATE: OCT. 06/09 |               |
|                                                                     |                                                                                                                                                                                                   | CHECKED:                  | DATE:            |               |
| TORONTO, ONTARIO                                                    | THESE DRAWINGS AND SPECIFICATIONS ARE THE PROPERTY OF EDAC INC., AND SHALL NOT BE REPRODUCED, OR COPIED OR USED AS THE BASIS FOR THE MANUFACTURE OR SALE OF APPARATUS WITHOUT WRITTEN PERMISSION. | SCALE: NTS                | SHEET            | 2 <b>OF</b> 2 |
|                                                                     |                                                                                                                                                                                                   | DRAWING NUMBER            | •                | ISSUE         |
| YOUR CONNECTION TO QUALITY & SERVICE                                |                                                                                                                                                                                                   | 837 Assembly              |                  | 1             |