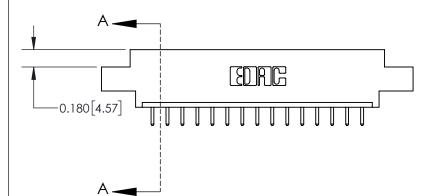

## **Contact Detail**

520-P.C. Tail .030x.018(0.76x0.46) - Tail LG=.175(4.45) .156 [3.96] Contact Spacing x .200 [5.08] Row Spacing

THIS IS A C.A.D. GENERATED DRAWING DO NOT MAKE MANUAL REVISIONS TO MASTER.

ACAD REFERENCE NO. 837 ENG MASTER DRAWN: J.LEE DATE: OCT. 06/09 CHECKED: DATE: SHEET 1 OF 2 SCALE: NTS DRAWING NUMBER **ISSUE** 837 Assembly

See Accompanying Page for:

**Contact Bend Details** 

ISSUE NUMBER