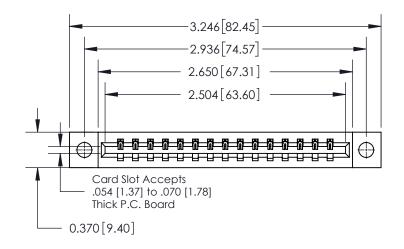

**Mounting Option** 

04-.156 (3.96) Dia. Mounting Holes

## **Contact Detail**

520-P.C. Tail .030x.018(0.76x0.46) - Tail LG=.175(4.45) .156 [3.96] Contact Spacing x .200 [5.08] Row Spacing

THIS IS A C.A.D. GENERATED DRAWING DO NOT MAKE MANUAL REVISIONS TO MASTER.

ISSUE NUMBER ORIGINAL

837/887 Series High Temp Card Edge Connector Part Number: 837-015-520-604

YOUR CONNECTION TO QUALITY & SERVICE

**EDAC INC** TORONTO, ONTARIO CANADA

THESE DRAWINGS AND SPECIFICATIONS ARE THE PROPERTY OF EDAC INC.,AND SHALL NOT BE REPRODUCED, OR COPIED OR USED AS THE BASIS FOR THE MANUFACTURE OR SALE OF APPARATUS WITHOUT WRITTEN PERMISSION.

ACAD REFERENCE NO. 837 ENG MASTER DRAWN: J.LEE DATE: OCT. 06/09 CHECKED: DATE: SHEET 1 OF 2 SCALE: NTS DRAWING NUMBER **ISSUE** 837 Assembly

See Accompanying Page for:

**Contact Bend Details** 

ISSUE NUMBER