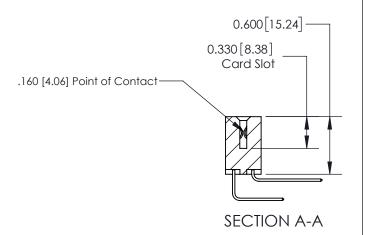

## **Contact Detail**

558-90 Degree Bend (Code 541 Contacts)

.156 [3.96] Contact Spacing x .200 [5.08] Row Spacing

**See Accompanying Page for:** 

**Contact Bend Details** 

THIS IS A C.A.D. GENERATED DRAWING DO NOT MAKE MANUAL REVISIONS TO MASTER.

ISSUE NUMBER

ORIGINAL

1

| 837/887 Series High Temp Card Edge Connector<br>Contact Bend Detail   |                                                                                                                                                                                                  | ACAD REFERENCE NO. | 837 ENG MASTER   |               |
|-----------------------------------------------------------------------|--------------------------------------------------------------------------------------------------------------------------------------------------------------------------------------------------|--------------------|------------------|---------------|
|                                                                       |                                                                                                                                                                                                  | DRAWN: J.LEE       | DATE: OCT. 06/09 |               |
|                                                                       |                                                                                                                                                                                                  | CHECKED:           | DATE:            |               |
| EDAC INC TORONTO, ONTARIO CANADA YOUR CONNECTION TO QUALITY & SERVICE | THESE DRAWINGS AND SPECIFICATIONS ARE THE PROPERTY OF EDAC INC.,AND SHALL NOT BE REPRODUCED, OR COPIED OR USED AS THE BASIS FOR THE MANUFACTURE OR SALE OF APPARATUS WITHOUT WRITTEN PERMISSION. | SCALE: NTS         | SHEET            | 2 <b>OF</b> 2 |
|                                                                       |                                                                                                                                                                                                  | DRAWING NUMBER     | •                | ISSUE         |
|                                                                       |                                                                                                                                                                                                  | 837 Assembly       |                  | 1             |