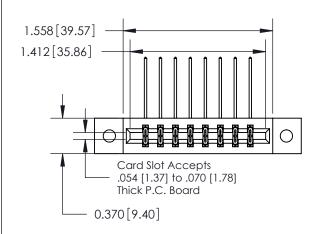

## **Contact Detail**

558-90 Degree Bend (Code 541 Contacts)

.156 [3.96] Contact Spacing x .200 [5.08] Row Spacing

**See Accompanying Page for:** 

**Contact Bend Details** 

THIS IS A C.A.D. GENERATED DRAWING DO NOT MAKE MANUAL REVISIONS TO MASTER.

ISSUE NUMBER ORIGINAL

1

| 837/887 Series High Temp Card Edge Connector |
|----------------------------------------------|
| Part Number: 837-016-558-202                 |

YOUR CONNECTION TO QUALITY & SERVICE