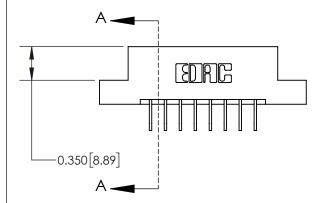

**Mounting Option** 

02-.128 (3.25) Dia. Mounting Holes

ISSUE NUMBER ORIGINAL

1

| 837/887 Series High Temp Card Edge Connector |
|----------------------------------------------|
| Part Number: 837-016-558-202                 |

YOUR CONNECTION TO QUALITY & SERVICE