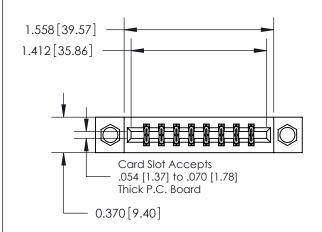

## **Contact Detail**

560-Extender Board Bend (Code 523 Contacts)

.156 [3.96] Contact Spacing x .200 [5.08] Row Spacing

**See Accompanying Page for:** 

**Contact Bend Details** 

THIS IS A C.A.D. GENERATED DRAWING DO NOT MAKE MANUAL REVISIONS TO MASTER.

ISSUE NUMBER

ORIGINAL

1

| 837/887 Series High Temp Card Edge Connector |
|----------------------------------------------|
| Part Number: 837-016-560-807                 |

YOUR CONNECTION TO QUALITY & SERVICE