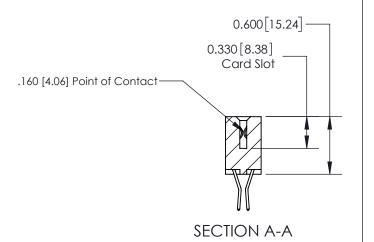

## **Contact Detail**

560-Extender Board Bend (Code 523 Contacts)

.156 [3.96] Contact Spacing x .200 [5.08] Row Spacing

**See Accompanying Page for:** 

**Contact Bend Details** 

THIS IS A C.A.D. GENERATED DRAWING DO NOT MAKE MANUAL REVISIONS TO MASTER.

ISSUE NUMBER

ORIGINAL

1

| 837/887 Series High Temp Card Edge Connector<br>Contact Bend Detail |                                                                                                        | ACAD REFERENCE NO. | 837 ENG          | 3 MASTER      |
|---------------------------------------------------------------------|--------------------------------------------------------------------------------------------------------|--------------------|------------------|---------------|
|                                                                     |                                                                                                        | DRAWN: J.LEE       | DATE: OCT. 06/09 |               |
|                                                                     |                                                                                                        | CHECKED:           | DATE:            |               |
| EDAC INC                                                            | THESE DRAWINGS AND SPECIFICATIONS                                                                      | SCALE: NTS         | SHEET            | 2 <b>OF</b> 2 |
| TORONTO, ONTARIO CANADA                                             | ARE THE PROPERTY OF EDAC INC.,AND<br>SHALL NOT BE REPRODUCED,OR COPIED<br>OR USED AS THE BASIS FOR THE | DRAWING NUMBER     |                  | ISSUE         |
| MAN                                                                 | MANUFACTURE OR SALE OF APPARATUS WITHOUT WRITTEN PERMISSION.                                           | 837 Assembly       |                  | 1             |