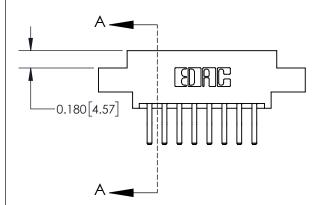

## **Contact Detail**

560-Extender Board Bend (Code 523 Contacts)

.156 [3.96] Contact Spacing x .200 [5.08] Row Spacing

**See Accompanying Page for:** 

**Contact Bend Details** 

THIS IS A C.A.D. GENERATED DRAWING DO NOT MAKE MANUAL REVISIONS TO MASTER.

ISSUE NUMBER

ORIGINAL

1

| 837/887 Series High Temp Card Edge Connector |
|----------------------------------------------|
| Part Number: 837-016-560-807                 |

YOUR CONNECTION TO QUALITY & SERVICE