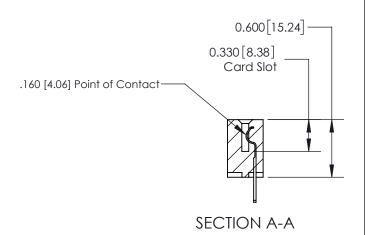

## **Contact Detail**

500-Wire Hole .050x.025(1.27x0.64) - Tail LG=.260(6.60)

.156 [3.96] Contact Spacing x .200 [5.08] Row Spacing

THIS IS A C.A.D. GENERATED DRAWING DO NOT MAKE MANUAL REVISIONS TO MASTER.