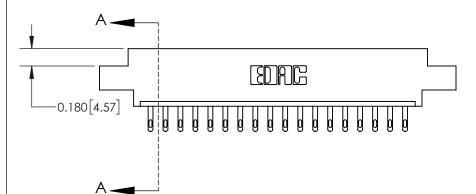

**Mounting Option** 

07-M3-0.5 Metric Threaded Inserts

## **Contact Detail**

500-Wire Hole .050x.025(1.27x0.64) - Tail LG=.260(6.60)

.156 [3.96] Contact Spacing x .200 [5.08] Row Spacing





THIS IS A C.A.D. GENERATED DRAWING DO NOT MAKE MANUAL REVISIONS TO MASTER.



ISSUE NUMBER ORIGINAL



**See Accompanying Page for:** 

**Contact Bend Details** 

837/887 Series High Temp Card Edge Connector Part Number: 837-018-500-607



**EDAC INC** TORONTO, ONTARIO CANADA

THESE DRAWINGS AND SPECIFICATIONS ARE THE PROPERTY OF EDAC INC.,AND SHALL NOT BE REPRODUCED, OR COPIED OR USED AS THE BASIS FOR THE MANUFACTURE OR SALE OF APPARATUS WITHOUT WRITTEN PERMISSION.

| ACAD REFERENCE NO. 837 ENG MASTE |                  |  |  |
|----------------------------------|------------------|--|--|
| DRAWN: J.LEE                     | DATE: OCT. 06/09 |  |  |
| CHECKED:                         | DATE:            |  |  |
| SCALE: NTS                       | SHEET 1 OF 2     |  |  |
| DRAWING NUMBER