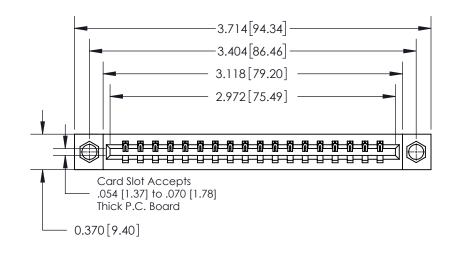

## **Contact Detail**

500-Wire Hole .050x.025(1.27x0.64) - Tail LG=.260(6.60)

.156 [3.96] Contact Spacing x .200 [5.08] Row Spacing

THIS IS A C.A.D. GENERATED DRAWING DO NOT MAKE MANUAL REVISIONS TO MASTER.