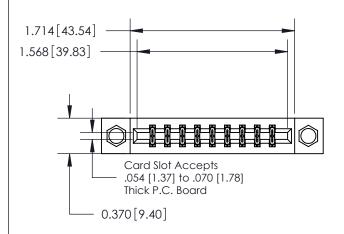

## **Contact Detail**

520-P.C. Tail .030x.018(0.76x0.46) - Tail LG=.175(4.45) .156 [3.96] Contact Spacing x .200 [5.08] Row Spacing

**See Accompanying Page for:** 

**Contact Bend Details** 

THIS IS A C.A.D. GENERATED DRAWING DO NOT MAKE MANUAL REVISIONS TO MASTER.

ISSUE NUMBER

ORIGINAL

|                              | 0.600[15.24]              |  |  |
|------------------------------|---------------------------|--|--|
|                              | 0.330 [8.38]<br>Card Slot |  |  |
| .160 [4.06] Point of Contact |                           |  |  |
|                              |                           |  |  |
|                              |                           |  |  |
|                              |                           |  |  |
|                              |                           |  |  |
| (                            | SECTION A-A               |  |  |