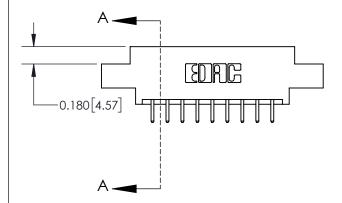

ISSUE NUMBER

ORIGINAL

1

| 837/887 Series High Temp Card Edge Connector<br>Contact Bend Detail |                                                                                                                                    | ACAD REFERENCE NO. | 837 ENG MASTER   |               |
|---------------------------------------------------------------------|------------------------------------------------------------------------------------------------------------------------------------|--------------------|------------------|---------------|
|                                                                     |                                                                                                                                    | DRAWN: J.LEE       | DATE: OCT. 06/09 |               |
|                                                                     |                                                                                                                                    | CHECKED:           | DATE:            |               |
| EDAC INC                                                            | THESE DRAWINGS AND SPECIFICATIONS ARE THE PROPERTY OF EDAC INC.,AND SHALL NOT BE REPRODUCED,OR COPIED OR USED AS THE BASIS FOR THE | SCALE: NTS         | SHEET            | 2 <b>OF</b> 2 |
| TORONTO, ONTARIO CANADA                                             |                                                                                                                                    | DRAWING NUMBER     | •                | ISSUE         |
| YOUR CONNECTION TO QUALITY & SERVICE                                | MANUFACTURE OR SALE OF APPARATUS WITHOUT WRITTEN PERMISSION.                                                                       | 837 Assembly       |                  | 1             |