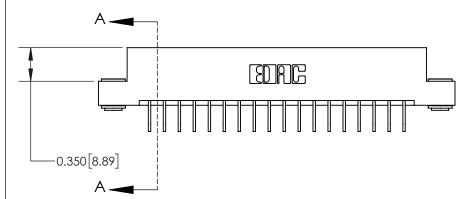

**See Accompanying Page for:** 

**Contact Bend Details** 

837/887 Series High Temp Card Edge Connector Part Number: 837-018-558-103

YOUR CONNECTION TO QUALITY & SERVICE

**EDAC INC** TORONTO, ONTARIO CANADA