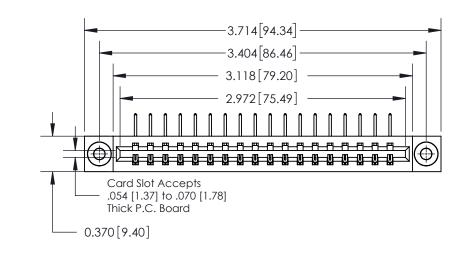

**See Accompanying Page for:** 

**Contact Bend Details** 

837/887 Series High Temp Card Edge Connector Part Number: 837-018-558-103

YOUR CONNECTION TO QUALITY & SERVICE

**EDAC INC** TORONTO, ONTARIO CANADA