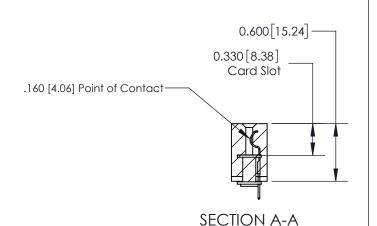

## **Contact Detail**

520-P.C. Tail .030x.018(0.76x0.46) - Tail LG=.175(4.45) .156 [3.96] Contact Spacing x .200 [5.08] Row Spacing

THIS IS A C.A.D. GENERATED DRAWING DO NOT MAKE MANUAL REVISIONS TO MASTER.