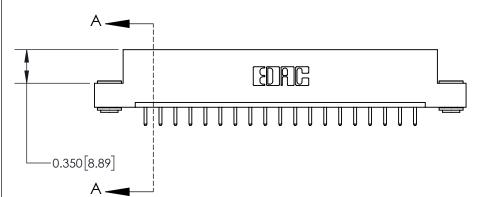

ISSUE NUMBER ORIGINAL

**See Accompanying Page for:** 

**Contact Bend Details** 

837/887 Series High Temp Card Edge Connector Part Number: 837-019-520-103

YOUR CONNECTION TO QUALITY & SERVICE

**EDAC INC** TORONTO, ONTARIO CANADA