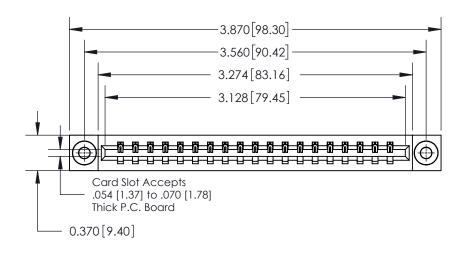

**Mounting Option** 

03-.116 (2.95) I.D. Floating Eyelets

## **Contact Detail**

520-P.C. Tail .030x.018(0.76x0.46) - Tail LG=.175(4.45) .156 [3.96] Contact Spacing x .200 [5.08] Row Spacing





THIS IS A C.A.D. GENERATED DRAWING DO NOT MAKE MANUAL REVISIONS TO MASTER.



ISSUE NUMBER ORIGINAL



**See Accompanying Page for:** 

**Contact Bend Details** 

837/887 Series High Temp Card Edge Connector Part Number: 837-019-520-103

YOUR CONNECTION TO QUALITY & SERVICE

**EDAC INC** TORONTO, ONTARIO CANADA

THESE DRAWINGS AND SPECIFICATIONS ARE THE PROPERTY OF EDAC INC.,AND SHALL NOT BE REPRODUCED, OR COPIED OR USED AS THE BASIS FOR THE MANUFACTURE OR SALE OF APPARATUS WITHOUT WRITTEN PERMISSION.

| ACAD REFERENCE NO. 837 ENG MAST |                  |  |  |
|---------------------------------|------------------|--|--|
| DRAWN: J.LEE                    | DATE: OCT. 06/09 |  |  |
| CHECKED:                        | DATE:            |  |  |
| SCALE: NTS                      | SHEET 1